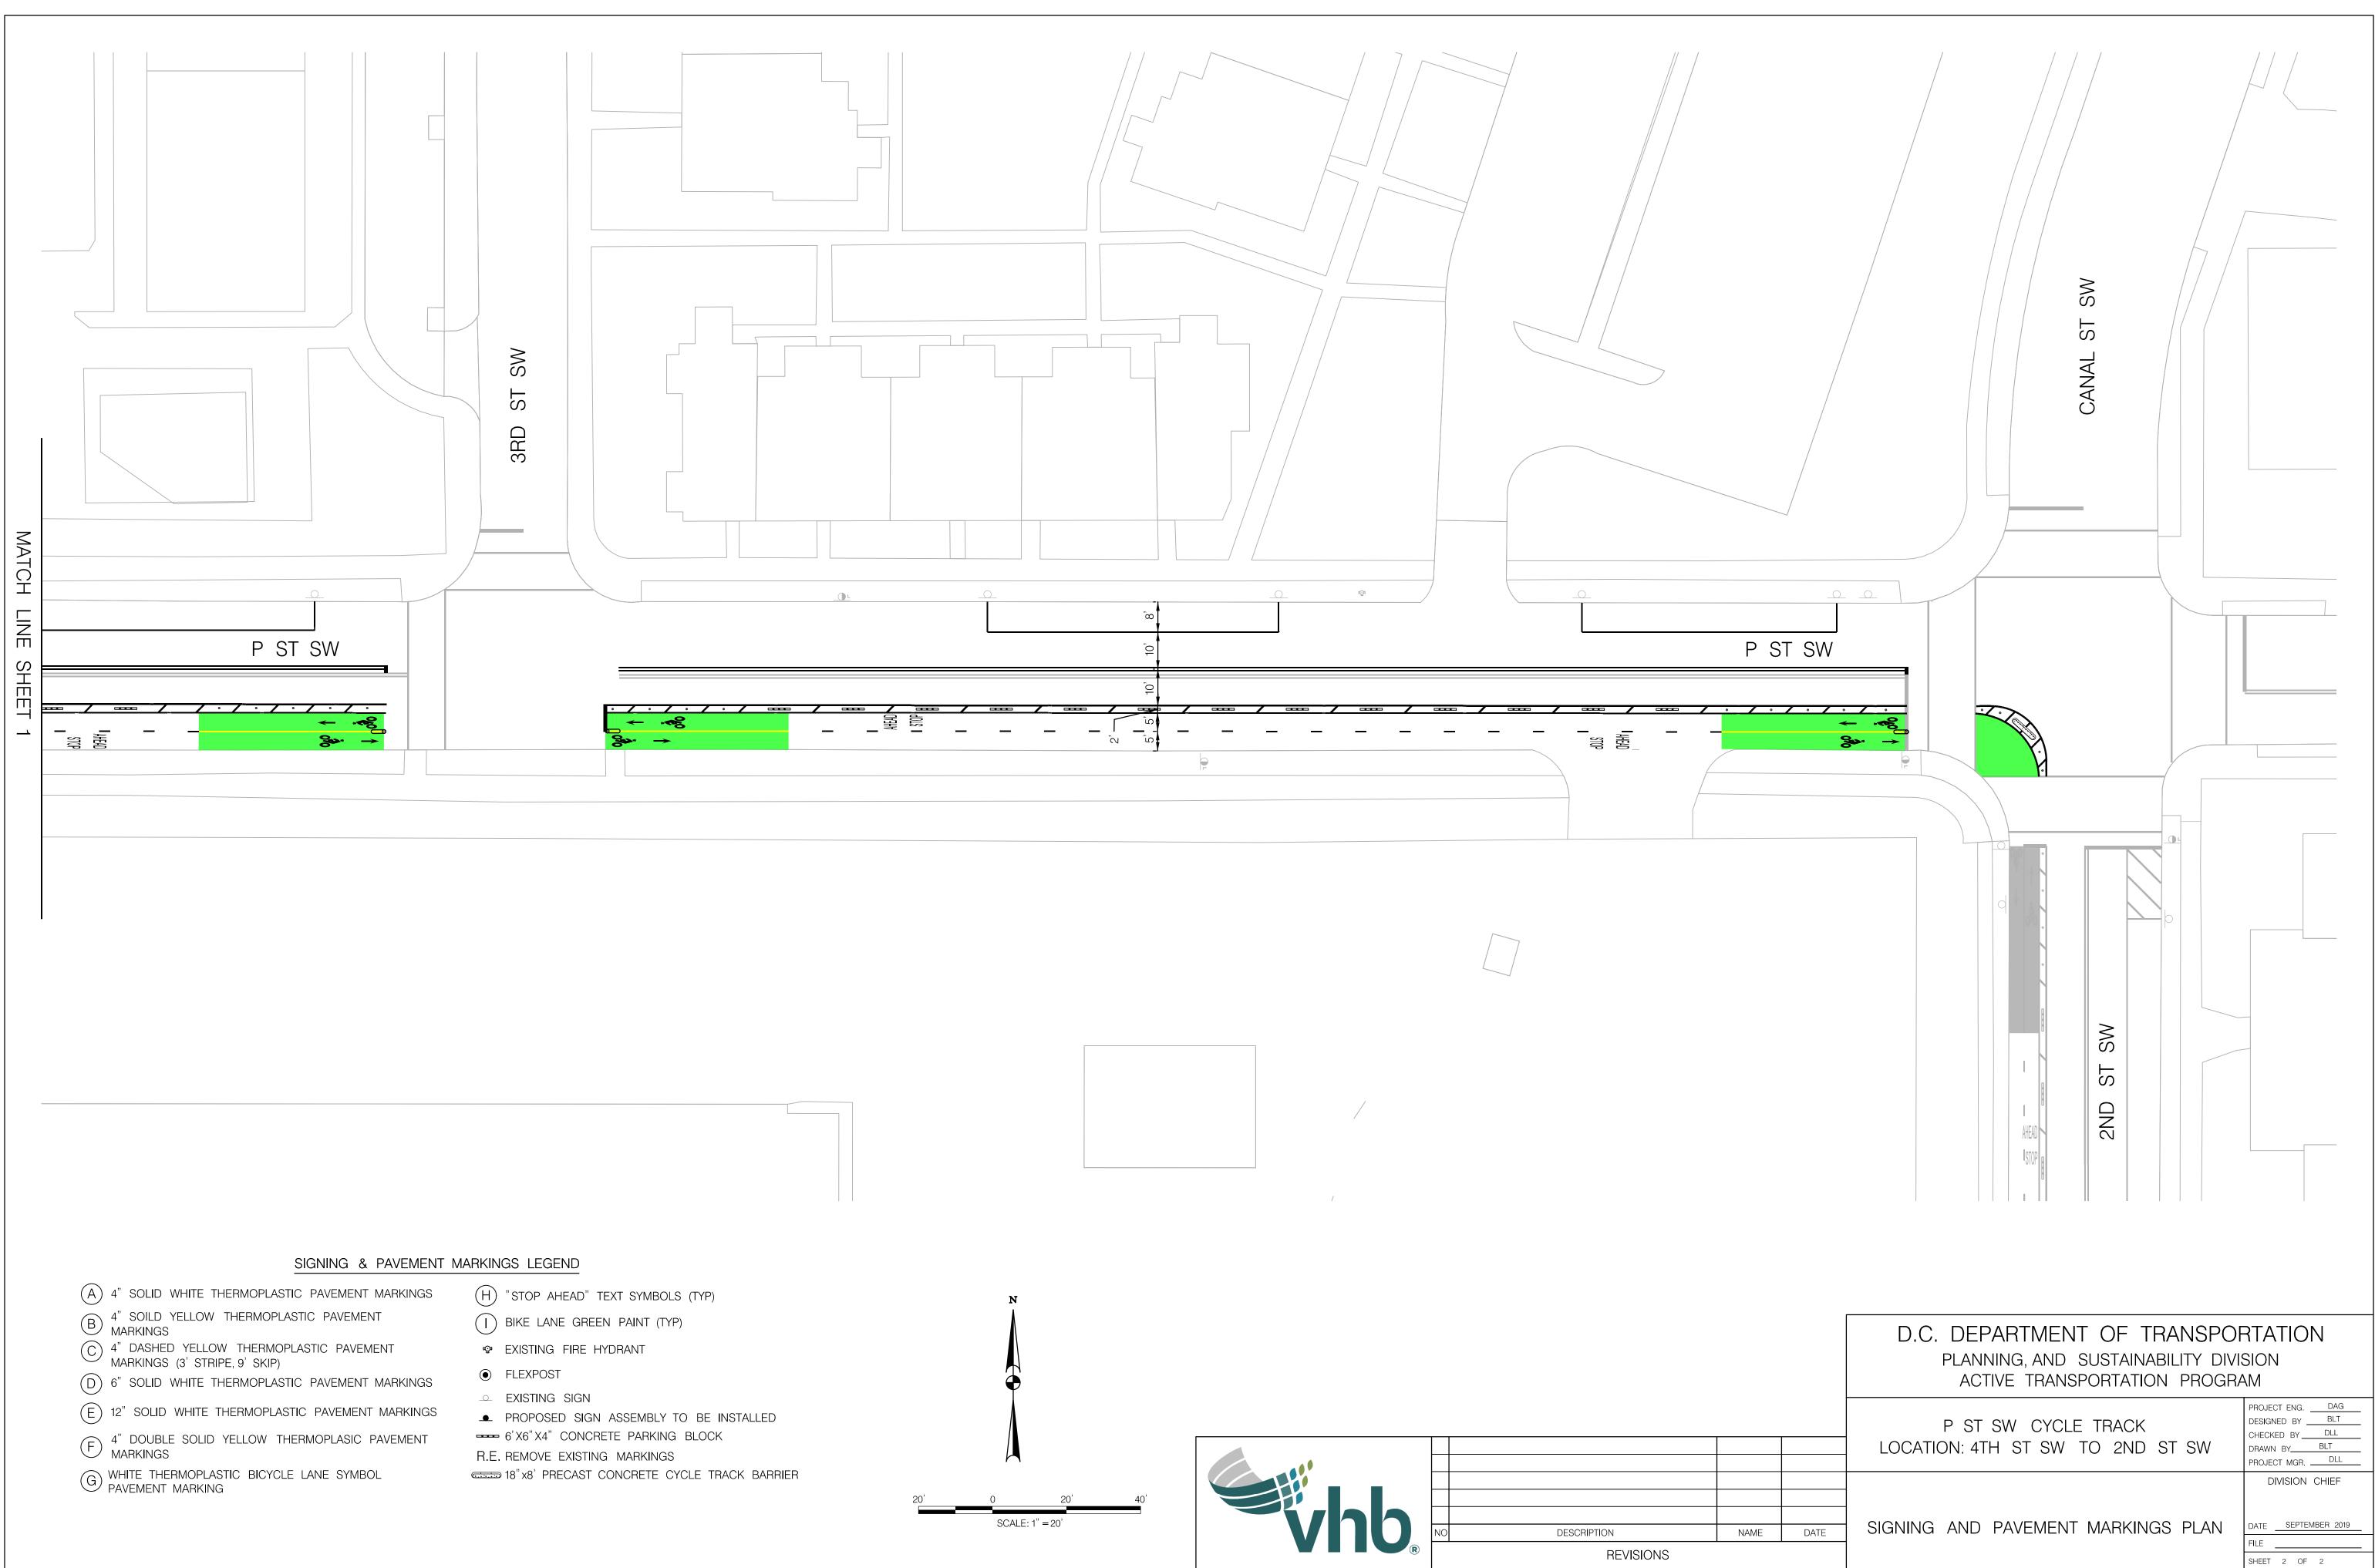

| MATCH LINE SHEET 2                          |
|-----------|--------------------------------------------------------------------------------------------------------------------------------------------------------------|---------------------------------------------|
|           | D.C. DEPARTMENT OF TRANSPOR<br>PLANNING, AND SUSTAINABILITY DIVIS<br>ACTIVE TRANSPORTATION PROGRA<br>P ST SW CYCLE TRACK<br>LOCATION: 4TH ST SW TO 2ND ST SW | SION                                        |
| NAME DATE | SIGNING AND PAVEMENT MARKINGS PLAN                                                                                                                           | DATE SEPTEMBER 2019<br>FILE<br>SHEET 1 OF 2 |



| NO | DESCRIPTION | N |
|----|-------------|---|
|    | REVISIONS   |   |