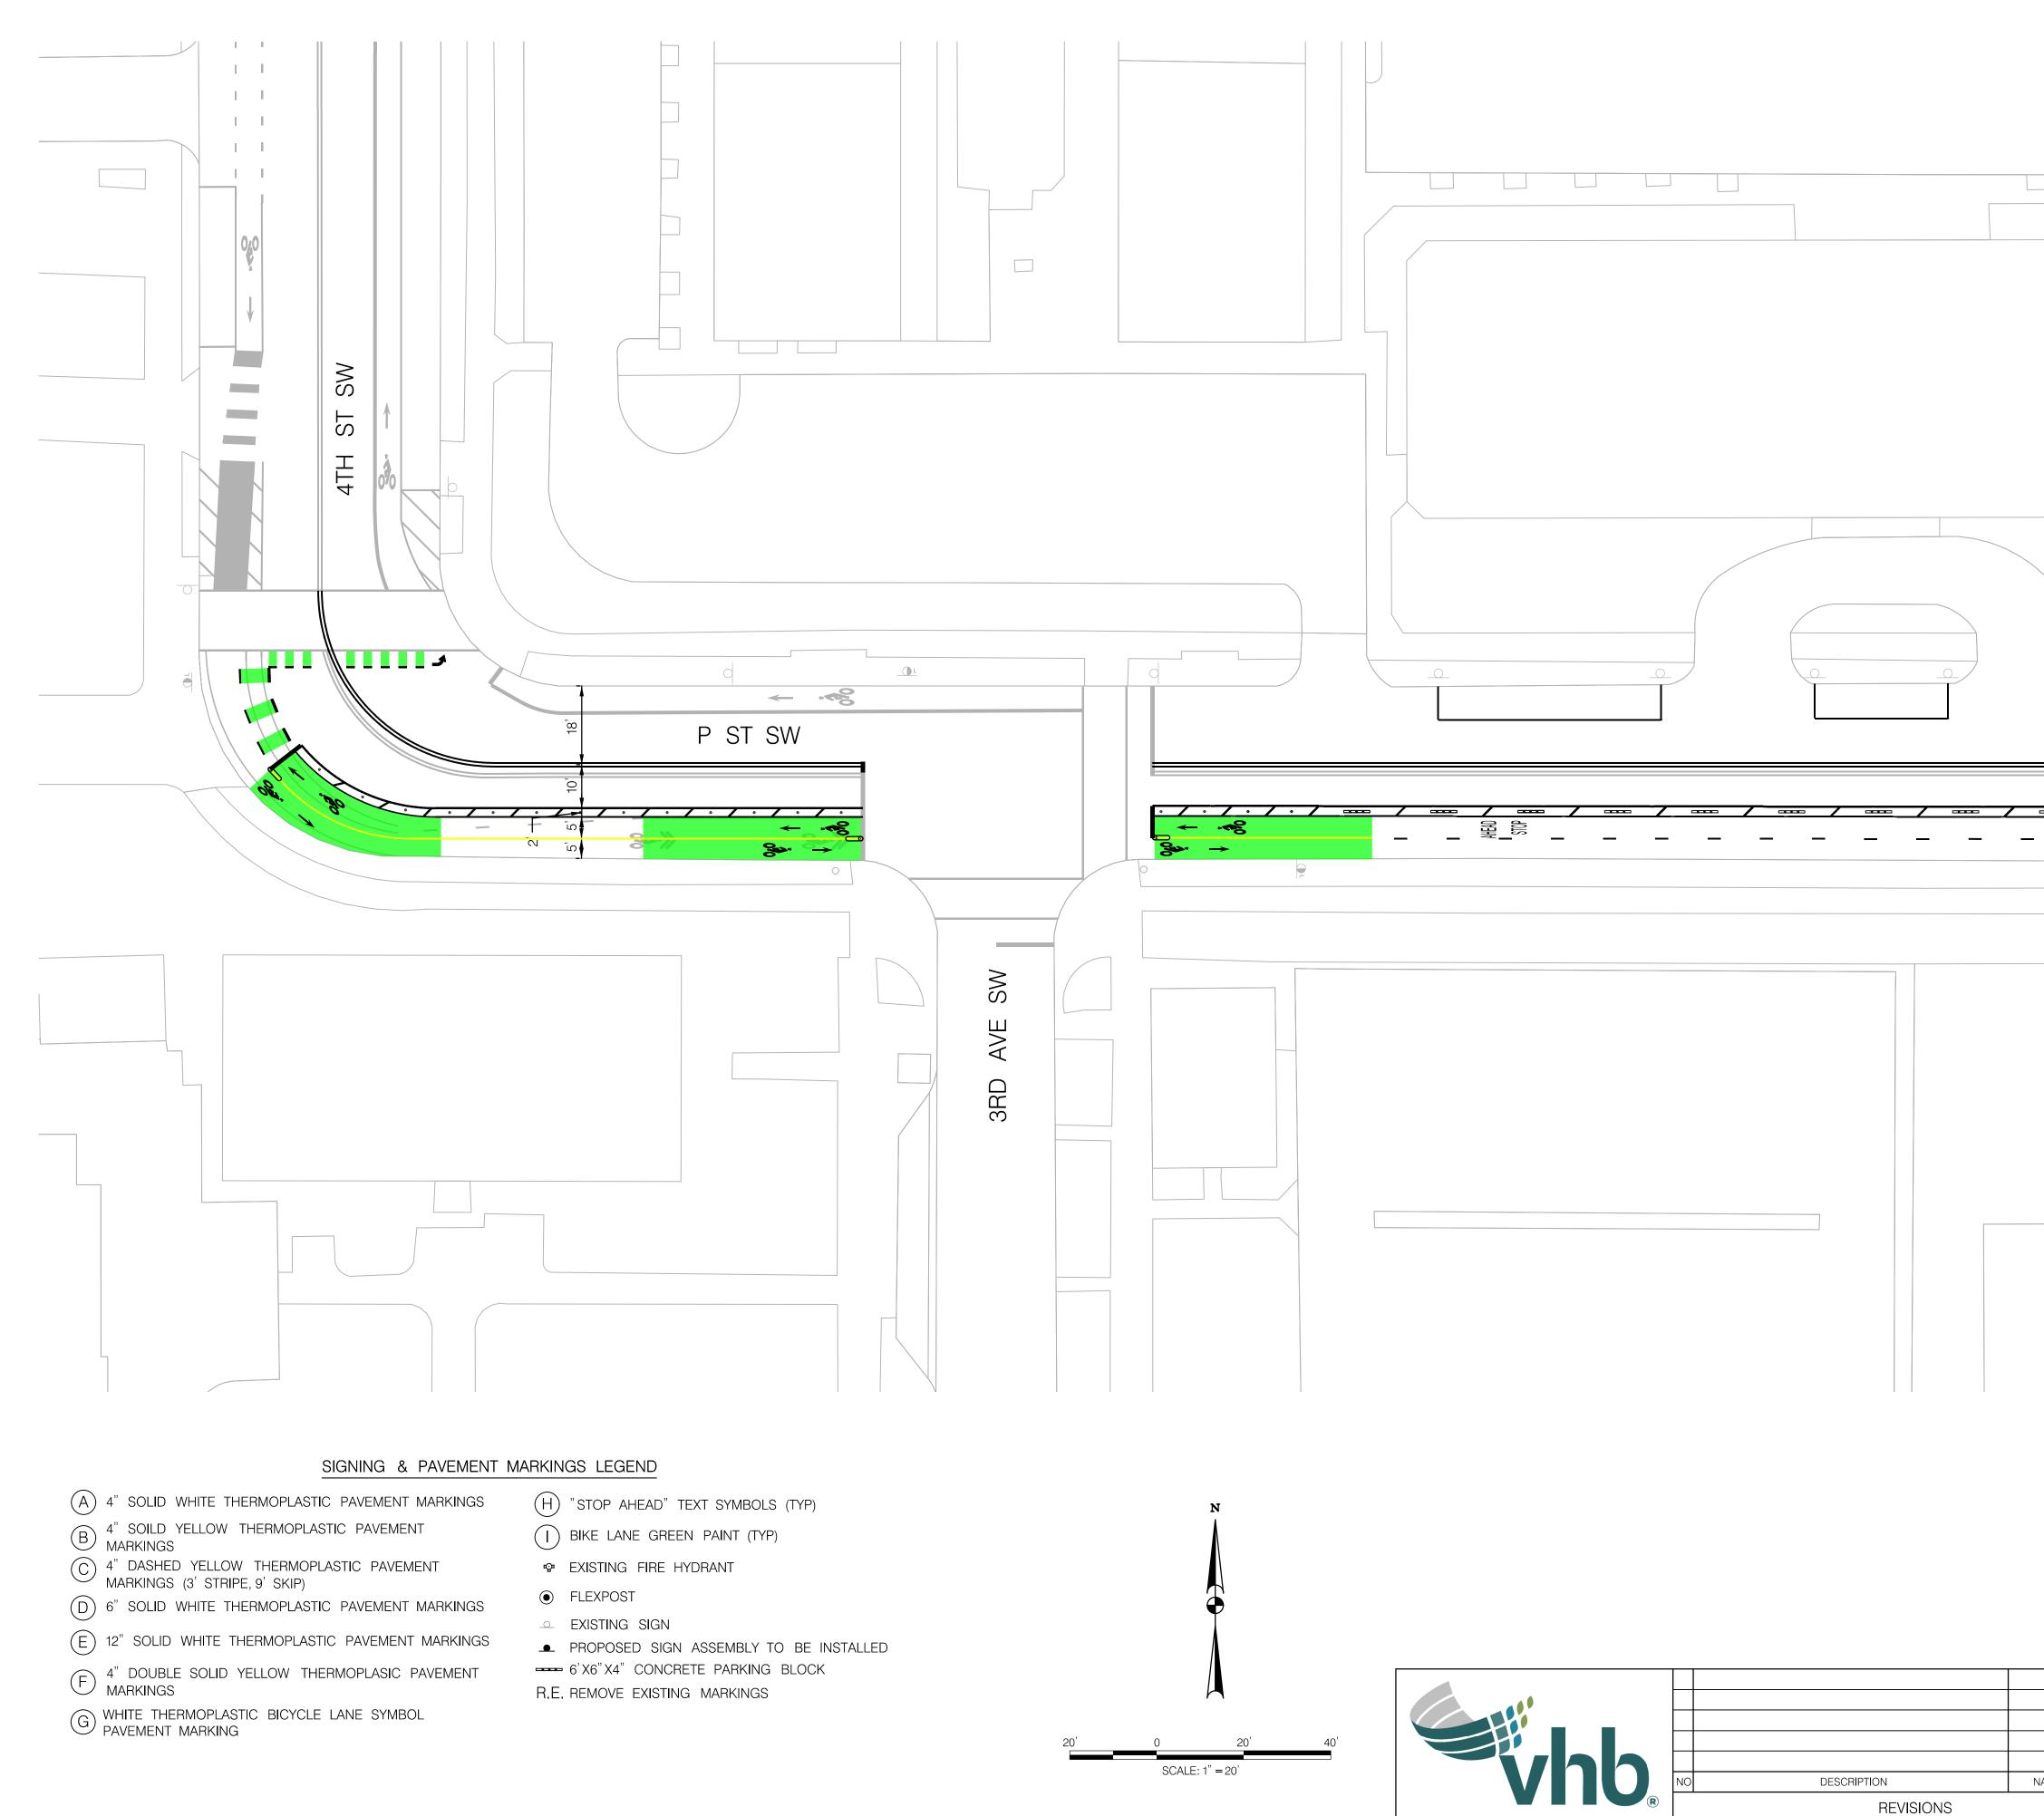

|           |                                                                                                                                                              | MATCH LINE SHEET 2                          |
|-----------|--------------------------------------------------------------------------------------------------------------------------------------------------------------|---------------------------------------------|
|           | D.C. DEPARTMENT OF TRANSPOR<br>PLANNING, AND SUSTAINABILITY DIVIS<br>ACTIVE TRANSPORTATION PROGRA<br>P ST SW CYCLE TRACK<br>LOCATION: 4TH ST SW TO 2ND ST SW | SION                                        |
| NAME DATE | SIGNING AND PAVEMENT MARKINGS PLAN                                                                                                                           | DATE SEPTEMBER 2019<br>FILE<br>SHEET 1 OF 2 |