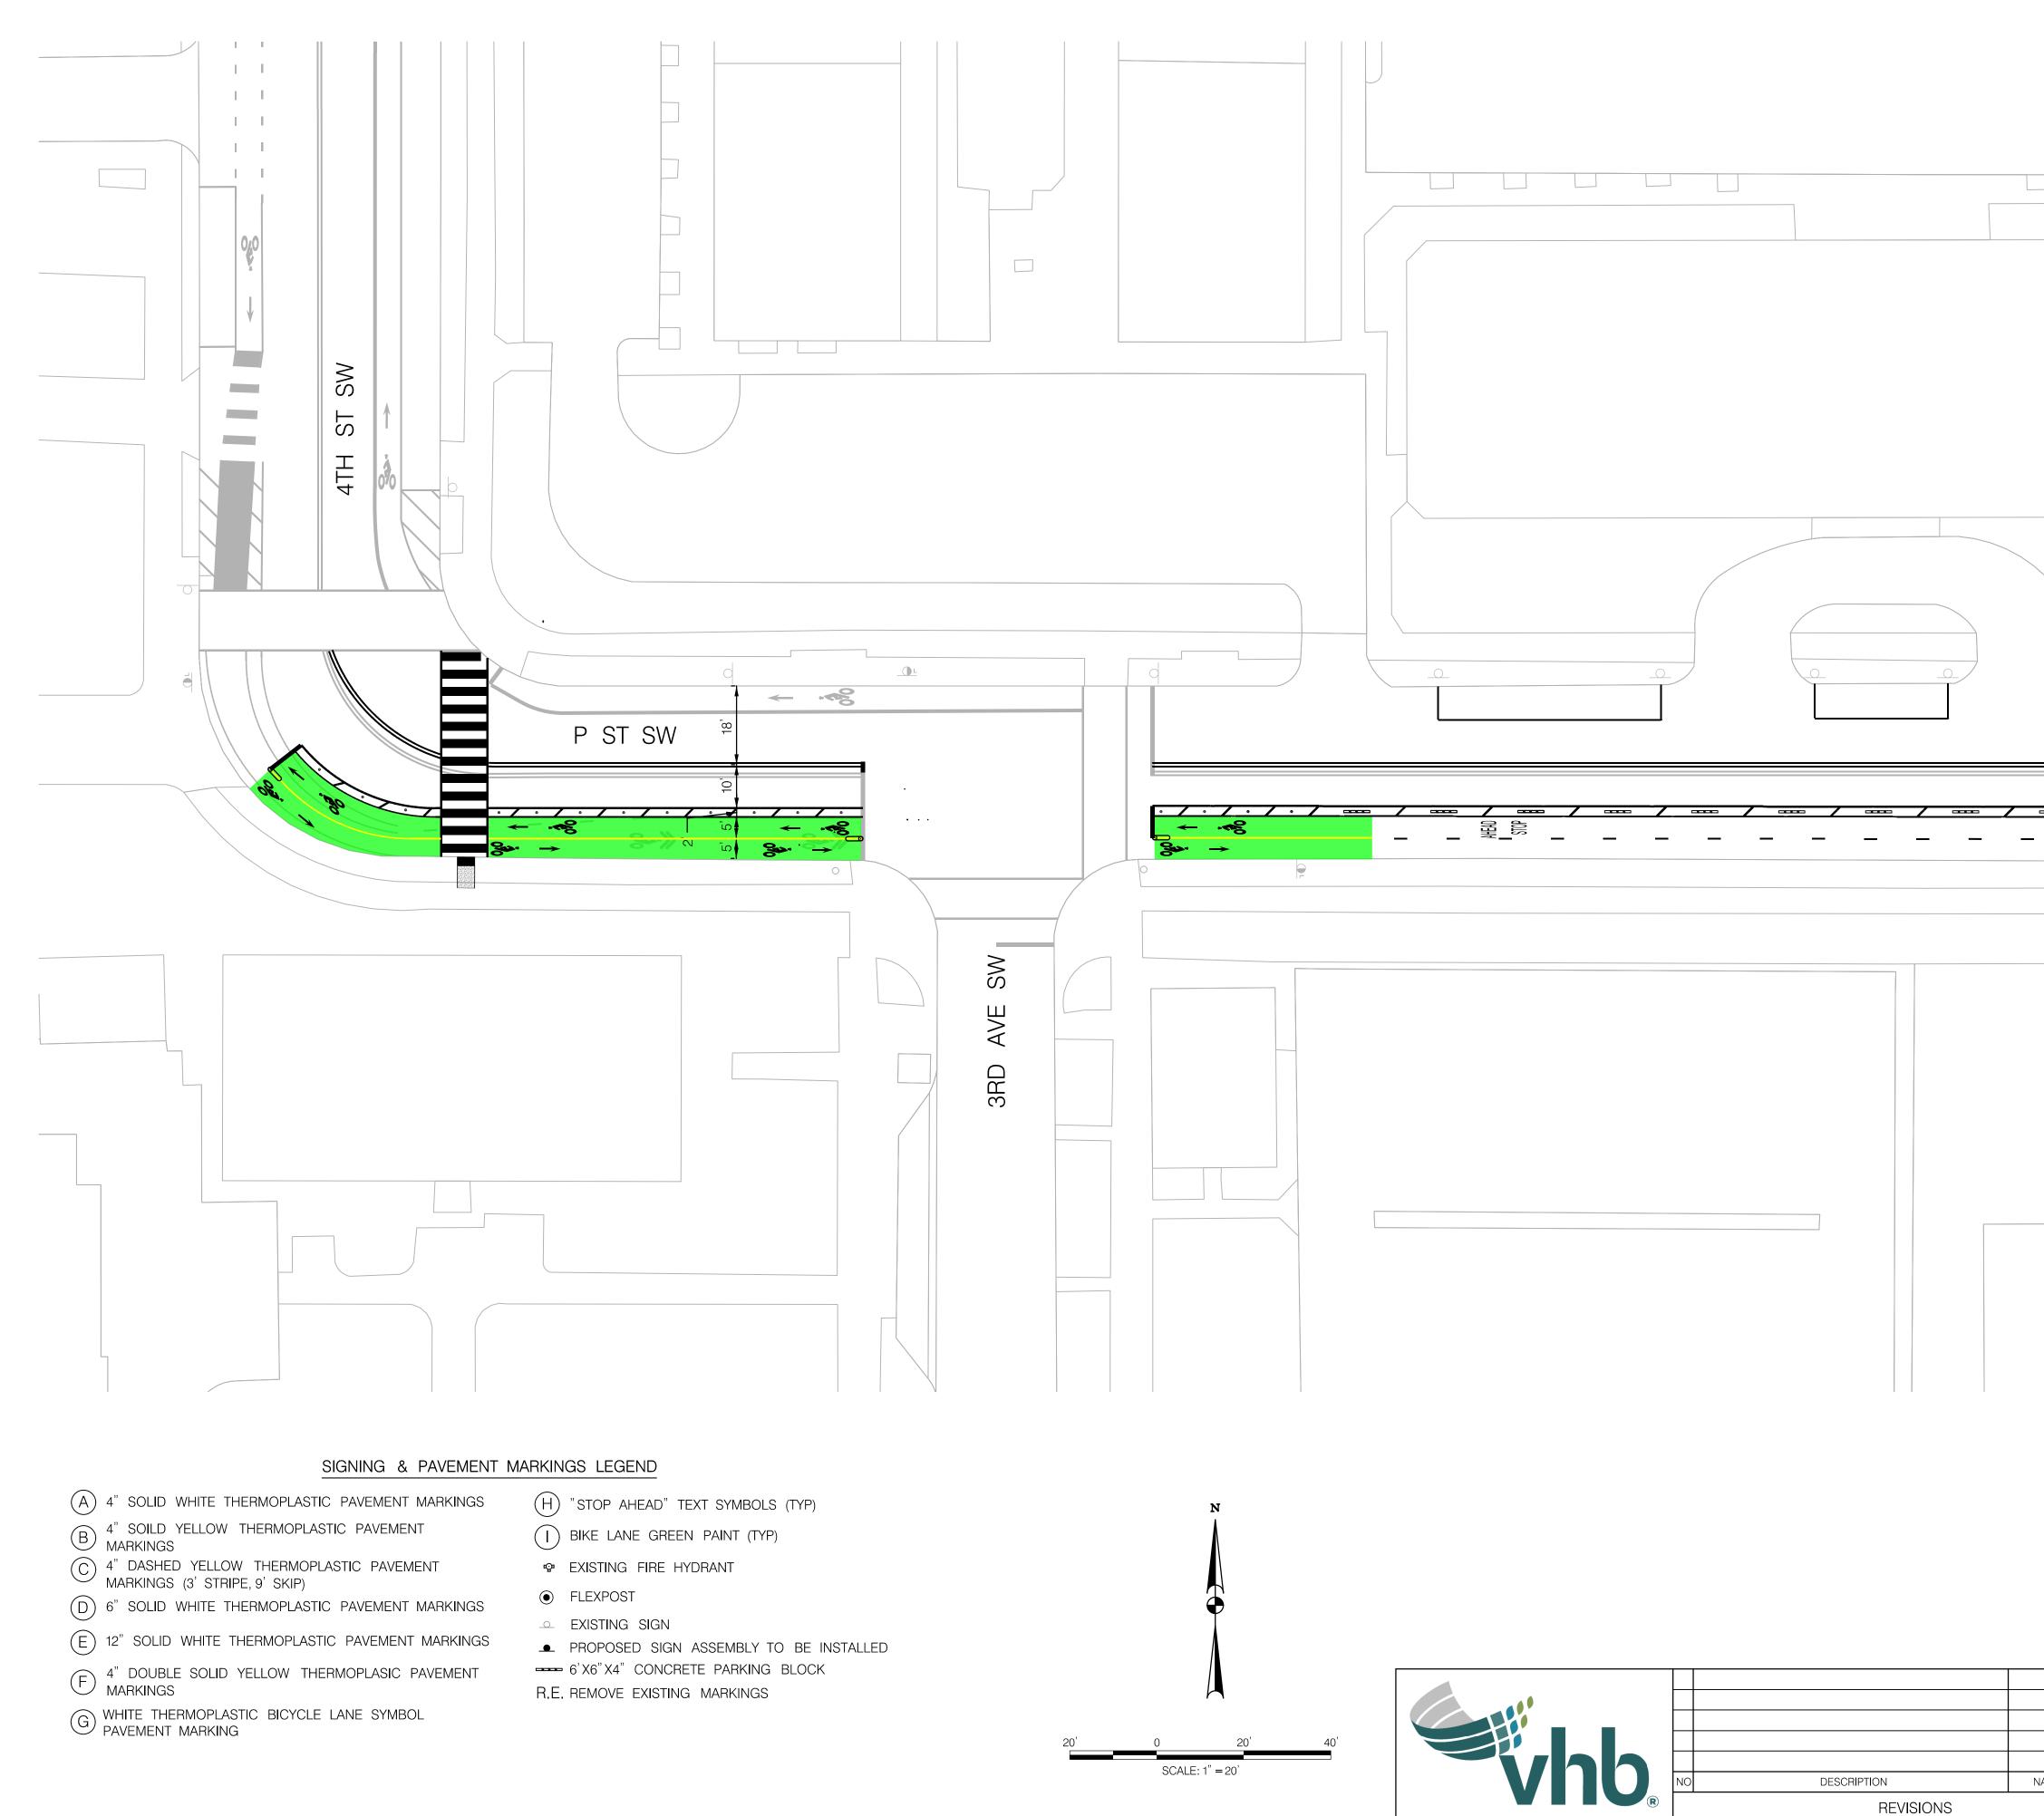

|           |                                                                                                                                                              | MATCH LINE SHEET 2                          |
|-----------|--------------------------------------------------------------------------------------------------------------------------------------------------------------|---------------------------------------------|
|           | D.C. DEPARTMENT OF TRANSPOR<br>PLANNING, AND SUSTAINABILITY DIVIS<br>ACTIVE TRANSPORTATION PROGRA<br>P ST SW CYCLE TRACK<br>LOCATION: 4TH ST SW TO 2ND ST SW | SION                                        |
| NAME DATE | SIGNING AND PAVEMENT MARKINGS PLAN                                                                                                                           | DATE SEPTEMBER 2019<br>FILE<br>SHEET 1 OF 2 |