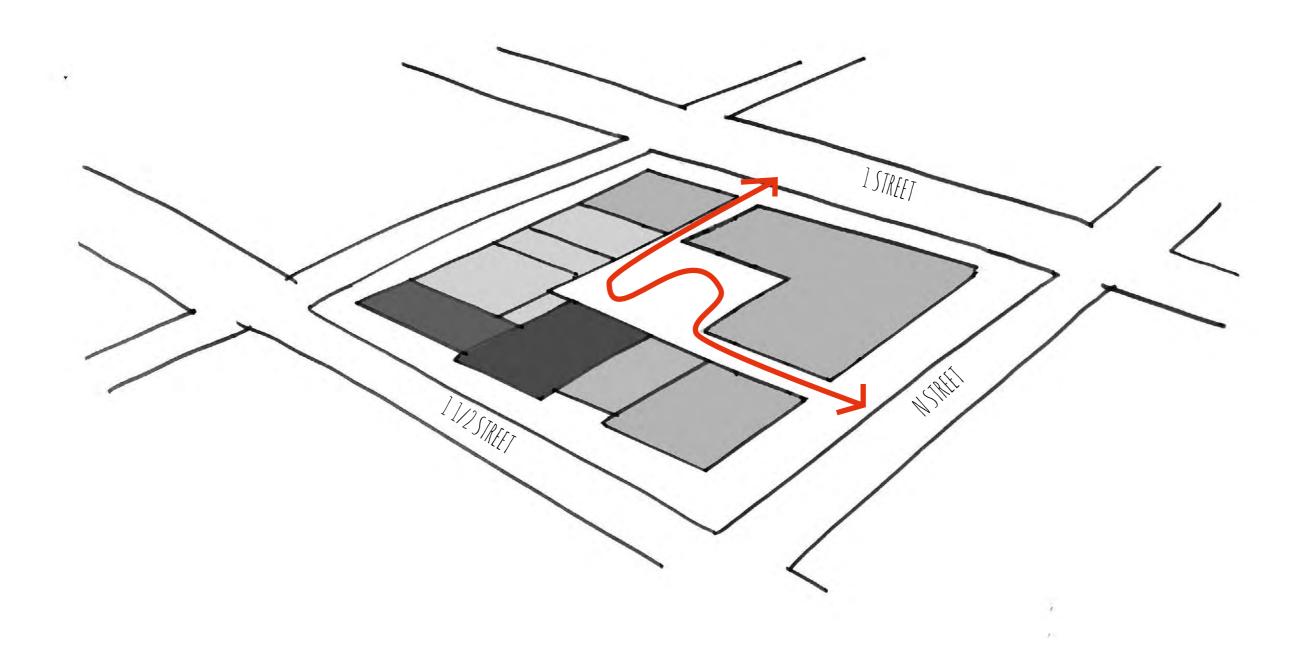

Every Urby building integrates with .....the local architectural context

Harrison Urby

Staten Island Urby

Stamford Urby

··· Jersey City Urby

**URBY** 

**CURRENT CONDITION** 

GROUND FLOOR - REFINEMENT IN MASSING, SMALLER BLOCKS TO SEPERATE FUNCTIONS AND TO CREATE A HUMAN SCALE **STREETSCAPE** 