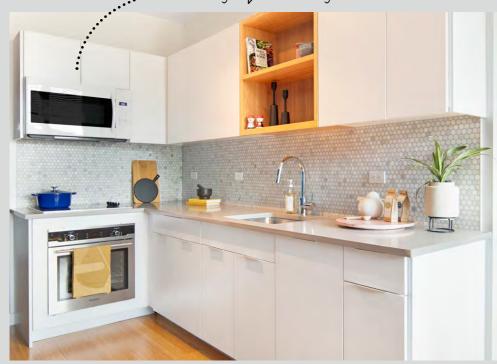

5,260,826

**Existing Conditions** 

.... fully equiped, partly furnished apartments

Light, bright floor, wall and ceiling finishes and integrated lighting.

....Large windows for daylight and view

Sliding doors between rooms further increase ...
functionality and spaciousness