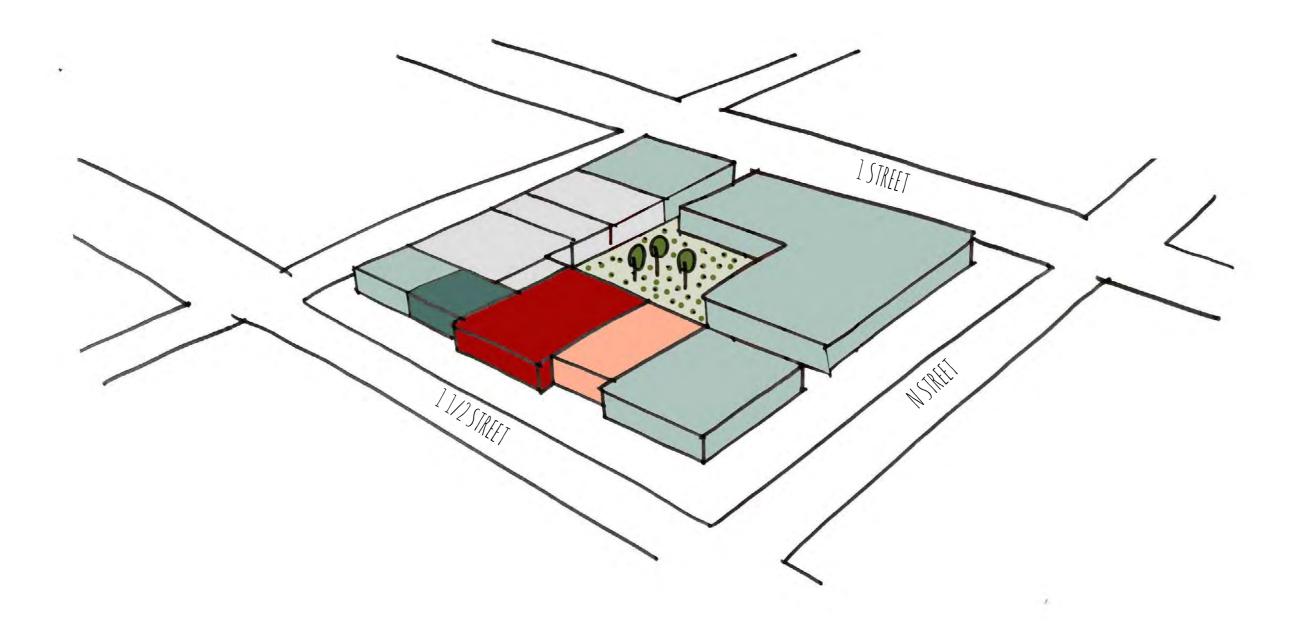

Every Urby building integrates with .....the local architectural context

Harrison Urby

Staten Island Urby

Stamford Urby

··· Jersey City Urby

**URBY** 

**CURRENT CONDITION** 

GROUND FLOOR - REFINEMENT IN MASSING, SMALLER BLOCKS TO SEPERATE FUNCTIONS AND TO CREATE A HUMAN SCALE **STREETSCAPE** 