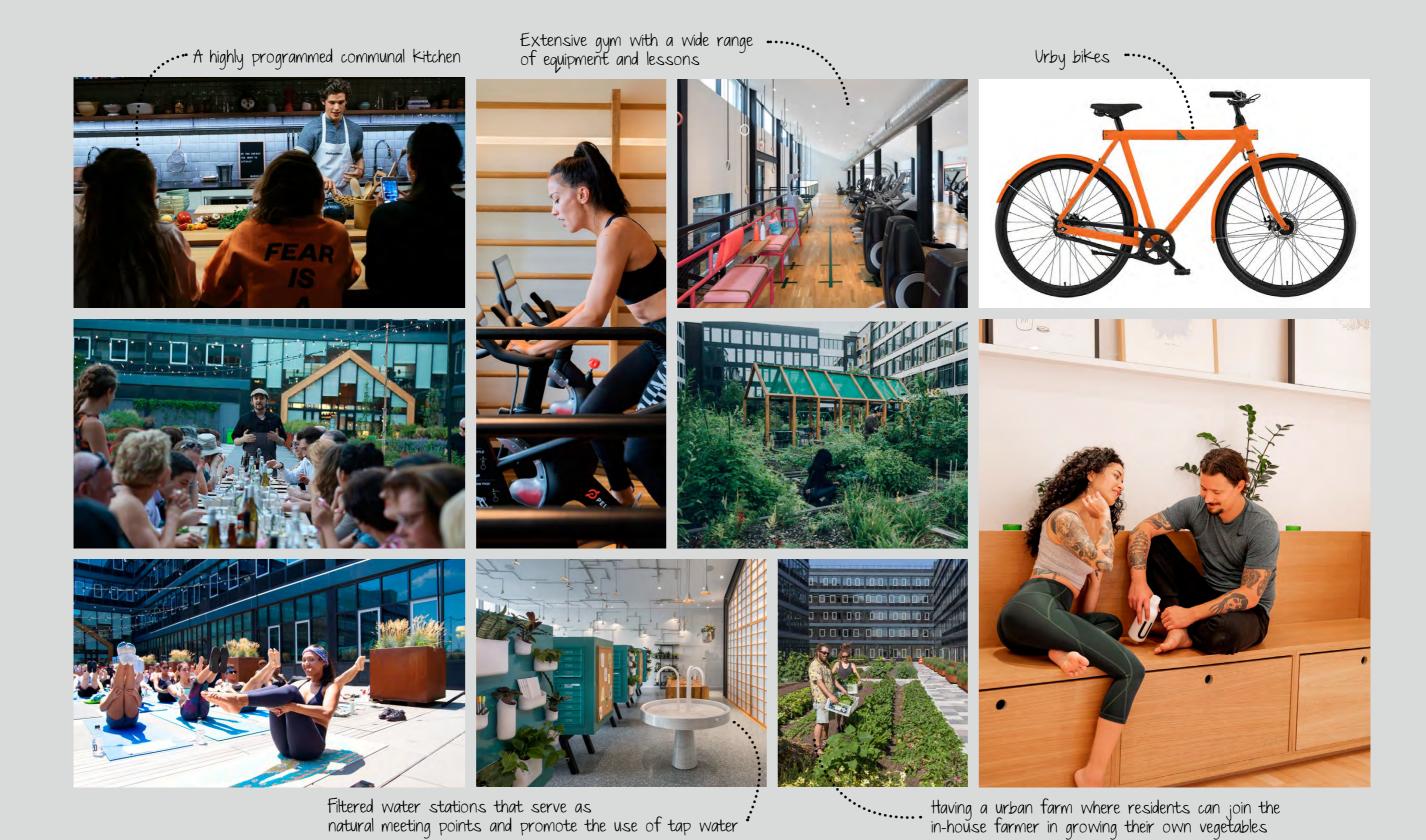

URBY FACILITATING HEALTHY LIFESTYLE

Designed transition between indoor and streetscape .....

Carefully curated retail ....

The public accessible cafe can have its own design lagnuage

Serving good coffee, to stay or to go

Foster interaction between the neighborhood and the residents

The entrance cafe is open to public :

··... Every building is entered through a publicly accessible entrance cafe

Warm and cosy corners to hang out and and relax in .....