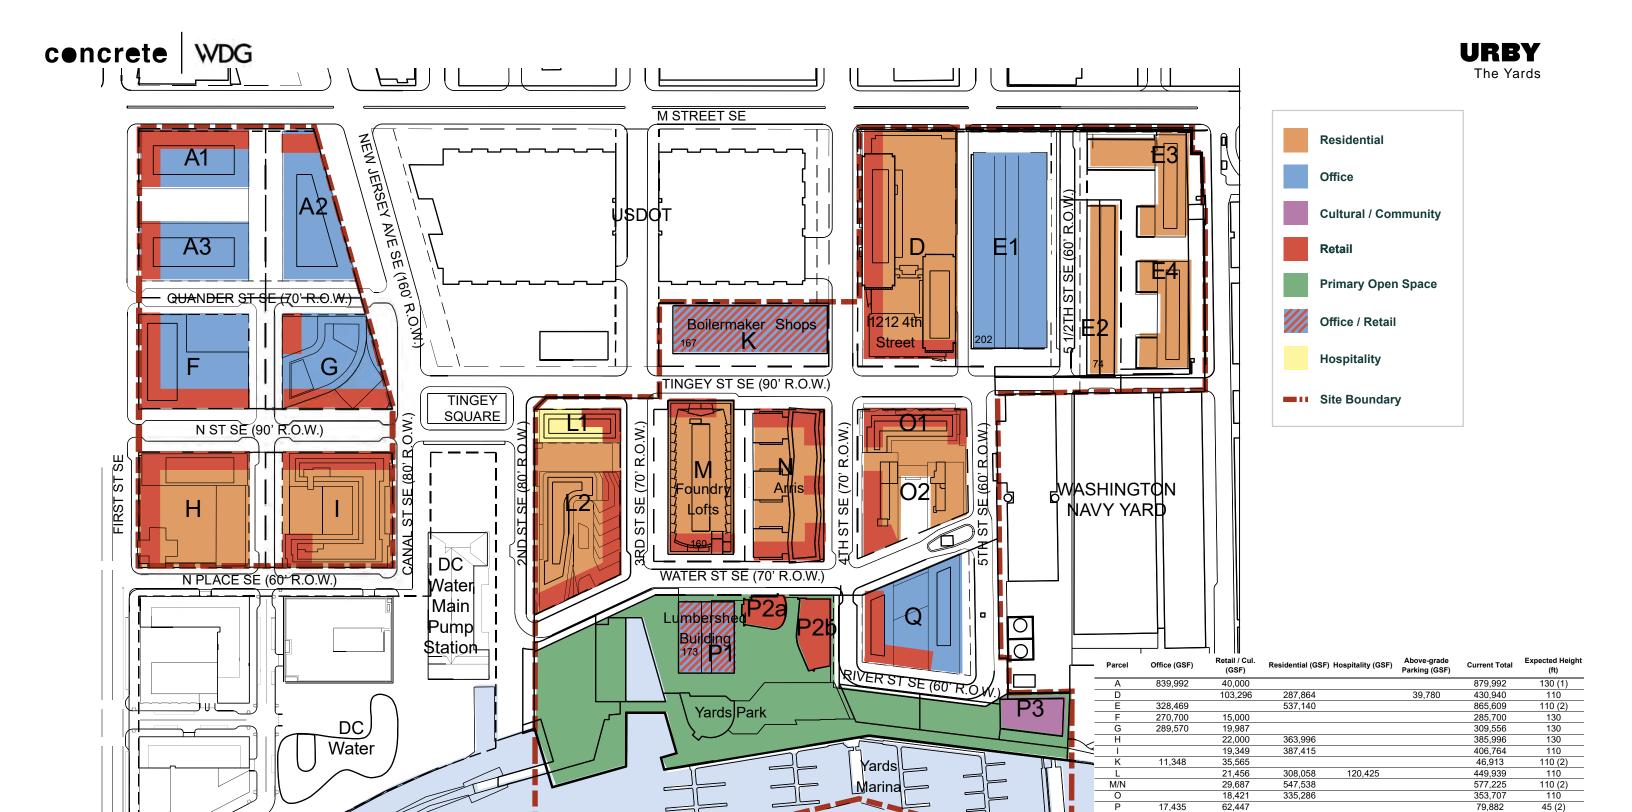

## URBY

The Yards Washington, DC

**ANACOSTIA RIVER** 

The Yards Revised Land Use Plan - Amendment 2

Exhibit from Yards West Master Plan, prepared by: shalom baranes associates | daab design | MPFP | Paladino | Asadoorian | Gorove-Slade

39,780

14,280

401,488

Totals

1,931,837

2,767,297

120,425

188,603