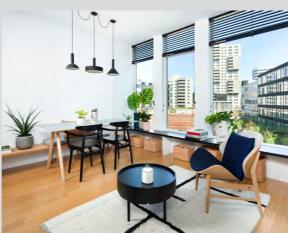

5,260,826

**Existing Conditions** 

.... fully equiped, partly furnished apartments

Light, bright floor, wall and ceiling finishes and integrated lighting.

....Large windows for daylight and view

Sliding doors between rooms further increase ...
functionality and spaciousness