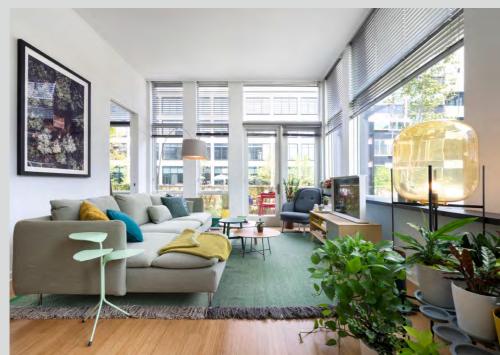

5,260,826

**Existing Conditions** 

.... fully equiped, partly furnished apartments

Light, bright floor, wall and ceiling finishes and integrated lighting.

....Large windows for daylight and view

Sliding doors between rooms further increase ...
functionality and spaciousness