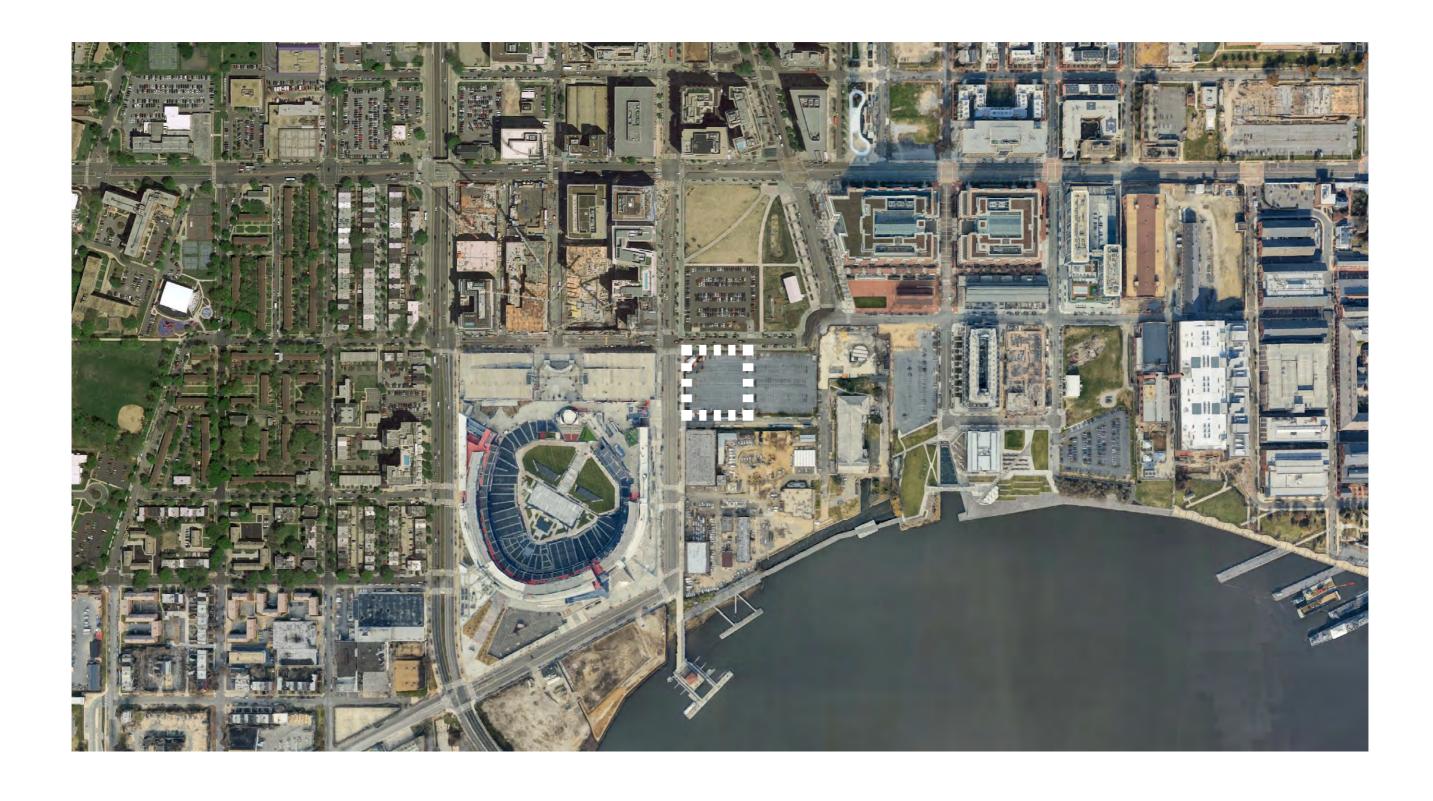

## URBY

The Yards Washington, DC

**ANACOSTIA RIVER** 

The Yards Revised Land Use Plan - Amendment 2

Exhibit from Yards West Master Plan, prepared by: shalom baranes associates | daab design | MPFP | Paladino | Asadoorian | Gorove-Slade