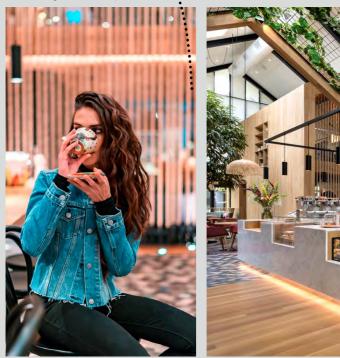

URBY FACILITATING HEALTHY LIFESTYLE

Designed transition between indoor and streetscape .....

Carefully curated retail ....

The public accessible cafe can have its own design lagnuage

Serving good coffee, to stay or to go

Foster interaction between the neighborhood and the residents

The entrance cafe is open to public :

··... Every building is entered through a publicly accessible entrance cafe

Warm and cosy corners to hang out and and relax in .....