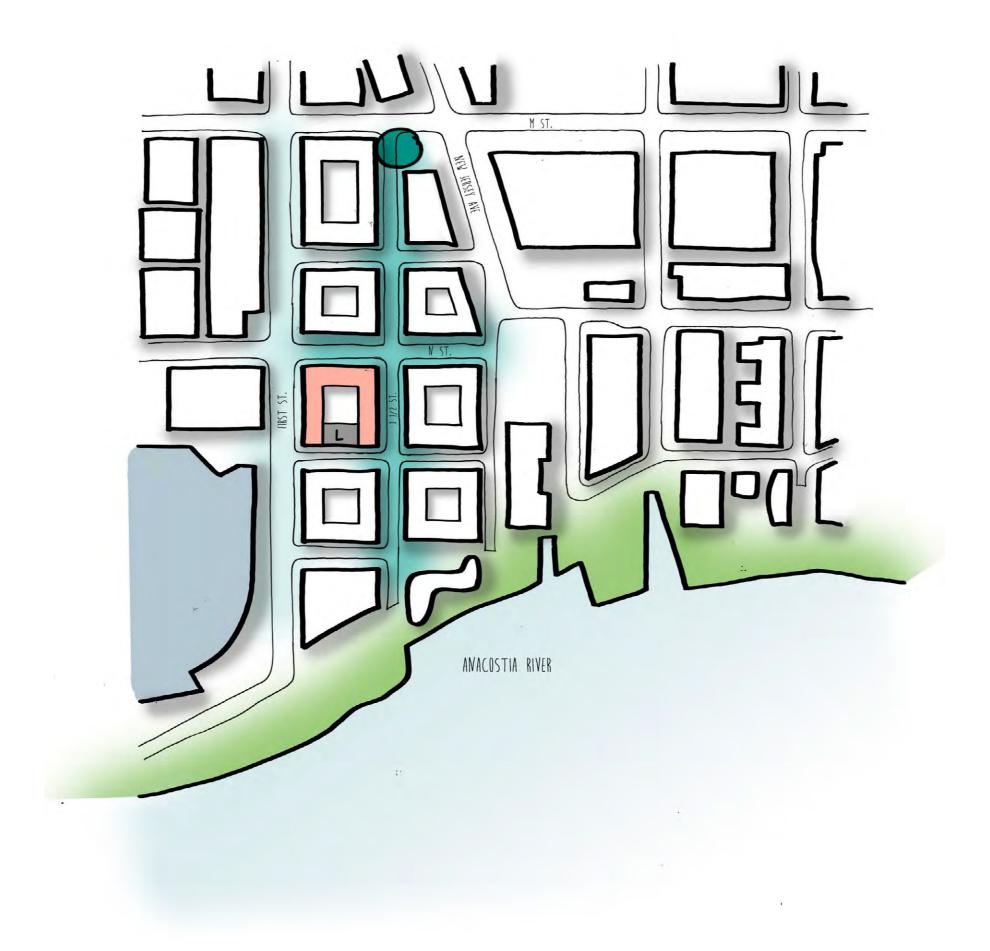

## URBY

The Yards Washington, DC

**ANACOSTIA RIVER** 

The Yards Revised Land Use Plan - Amendment 2

Exhibit from Yards West Master Plan, prepared by: shalom baranes associates | daab design | MPFP | Paladino | Asadoorian | Gorove-Slade