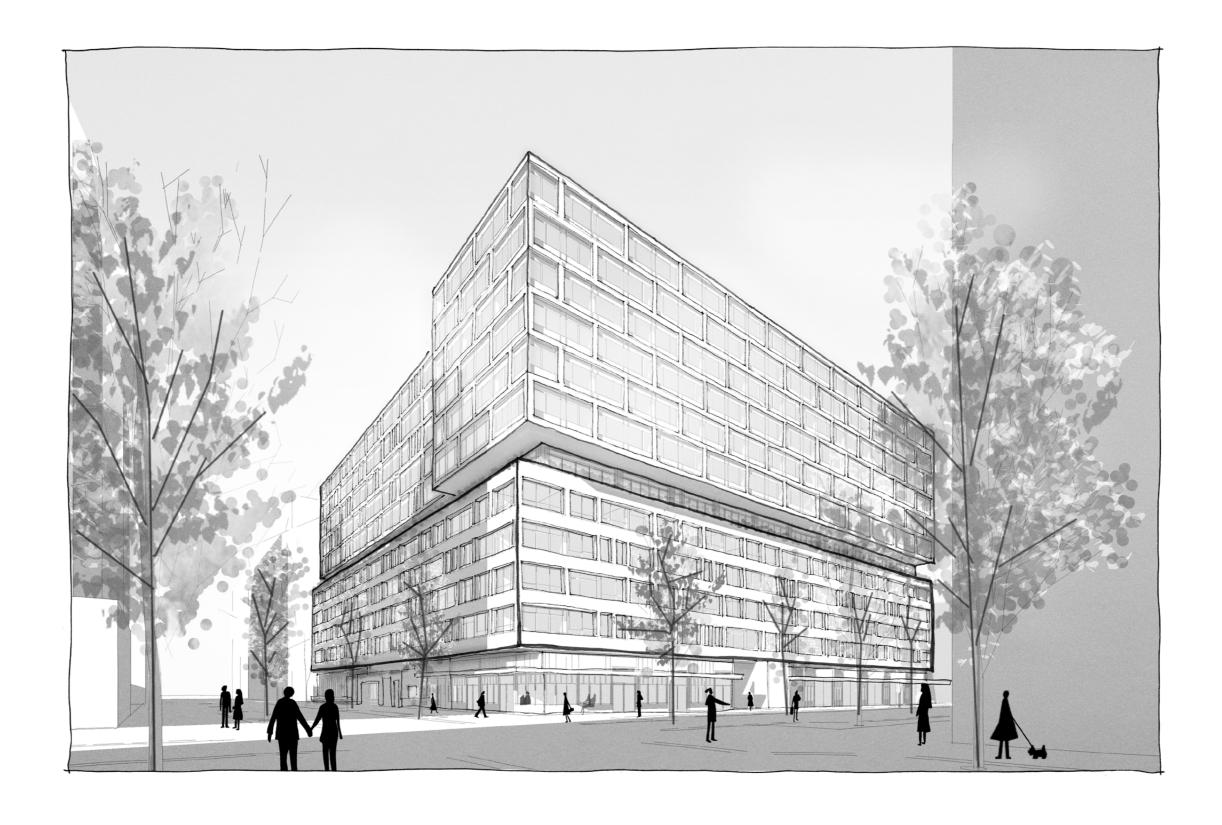

signed transition between indoor and streetscape .....







Carefully curated retail ....











The public accessible cafe can have its own design lagnuage



Serving good coffee, to stay or to go



Foster interaction between the neighborhood and the residents



The entrance cafe is open to public :





··... Every building is entered through a publicly accessible entrance cafe



Warm and cosy corners to hang out and and relax in .....









Every Urby building integrates with .....the local architectural context











Harrison Urby







Staten Island Urby

Stamford Urby

··· Jersey City Urby

**URBY** 





**CURRENT CONDITION** 













GROUND FLOOR - REFINEMENT IN MASSING, SMALLER BLOCKS TO SEPERATE FUNCTIONS AND TO CREATE A HUMAN SCALE **STREETSCAPE** 













**VIEW FROM 1ST STREET**