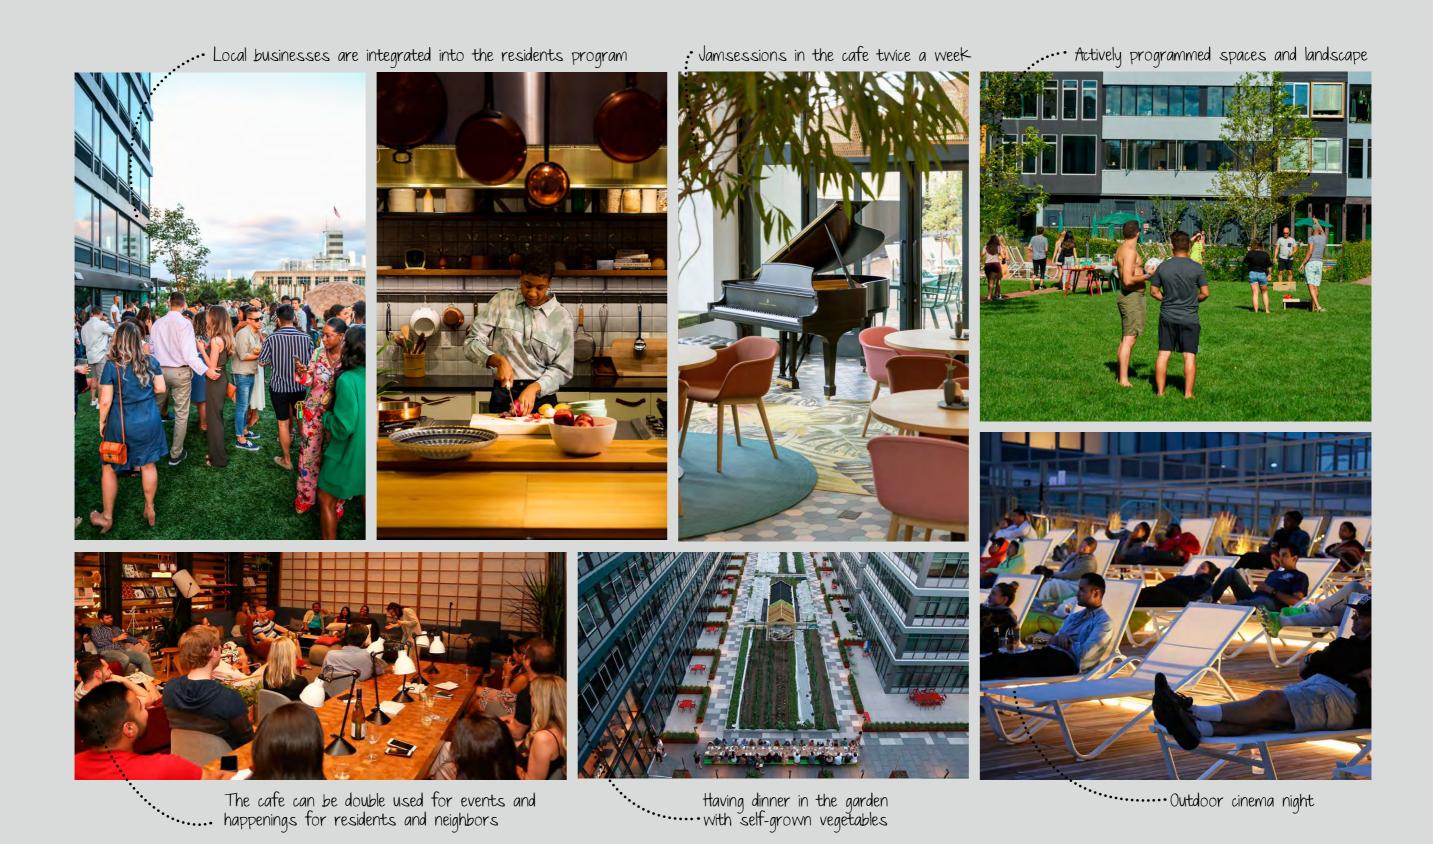

URBY FACILITATING HEALTHY LIFESTYLE

Designed transition between indoor and streetscape .....

Carefully curated retail ....

The public accessible cafe can have its own design lagnuage

Serving good coffee, to stay or to go

Foster interaction between the neighborhood and the residents

The entrance cafe is open to public :

··... Every building is entered through a publicly accessible entrance cafe

Warm and cosy corners to hang out and and relax in .....