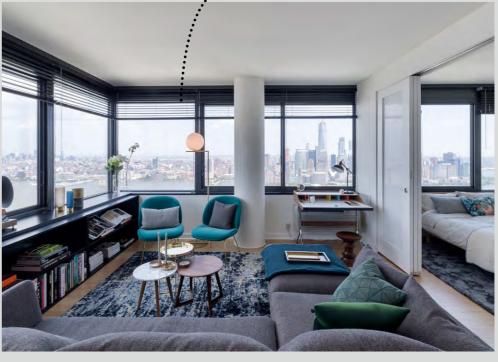

5,260,826

**Existing Conditions** 

.... fully equiped, partly furnished apartments

Light, bright floor, wall and ceiling finishes and integrated lighting.

....Large windows for daylight and view

Sliding doors between rooms further increase ...
functionality and spaciousness