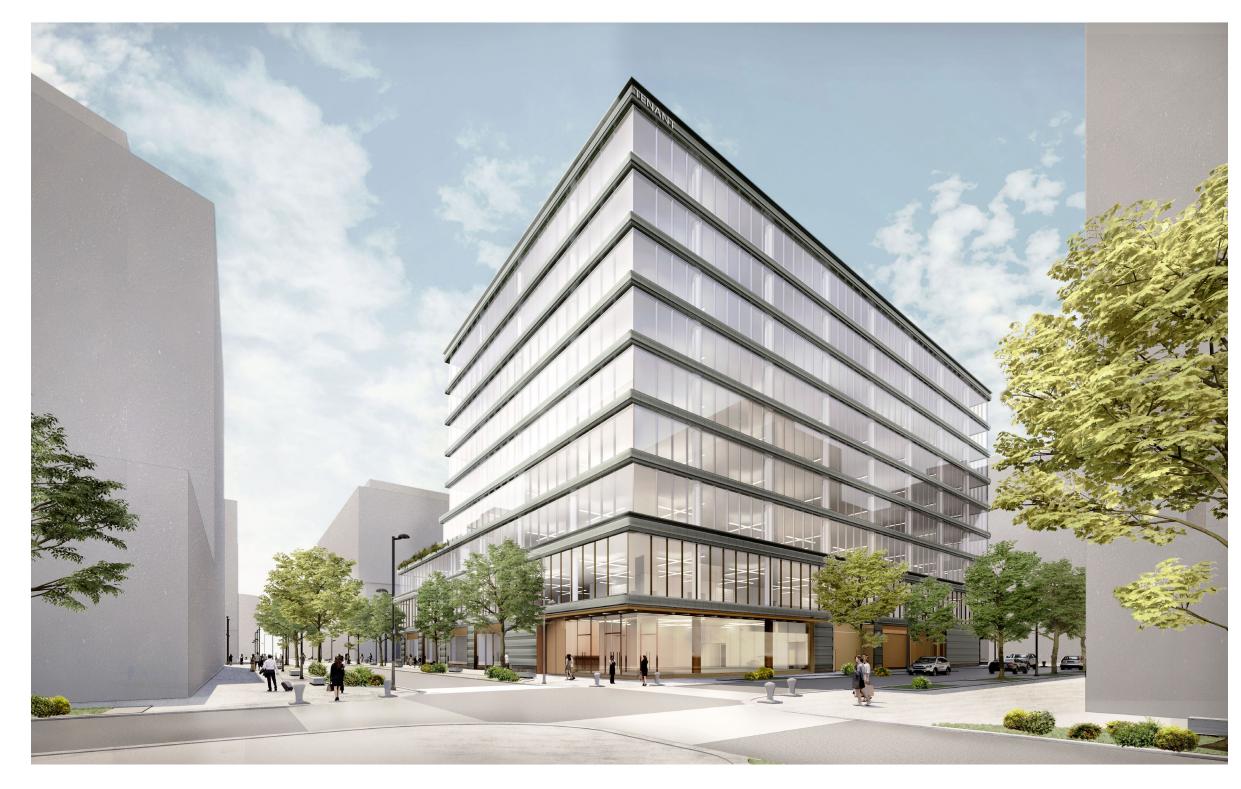

remaining streets forming the north and eastern boundary, Yards Pl SE and Quander Street SE, are new and will bisect the original Square 743.

Setbacks adjacent to streets that are part of the original L'Enfant Plan are controlled by the DC Zoning Commission regulations. All setback requirements for the Southeast Federal Center are outlined by the DC Zoning Commission SEFC Regulations, Chapter 11-K2. Parcel F is part of the SEFC-1 zone. Although part of the original L'Enfant Plan, these streets are not included as part of the National Register listing for the L'Enfant Plan, and hence they do not fall under the jurisdiction of the DC Historic Landmark and Historic District Protection Act (DC Law 2-144, as amended).







# SOUTHEAST CORNER





# SOUTHWEST CORNER





# NORTHEAST CORNER





## **AERIAL VIEWS TOWARDS NORTHWEST**



# GROUND FLOOR PLAN LOADING & DELIVERIES



## LANDSCAPE - GREEN ROOF & PLANT MATERIALS

### GREEN ROOF PLANTS





ROOF TERRACE MATERIALS









# **SOUTHEAST CORNER - LIGHTING**





# **SOUTHWEST CORNER - LIGHTING**





## TERRACE LIGHTING









# SOUTHEAST CORNER