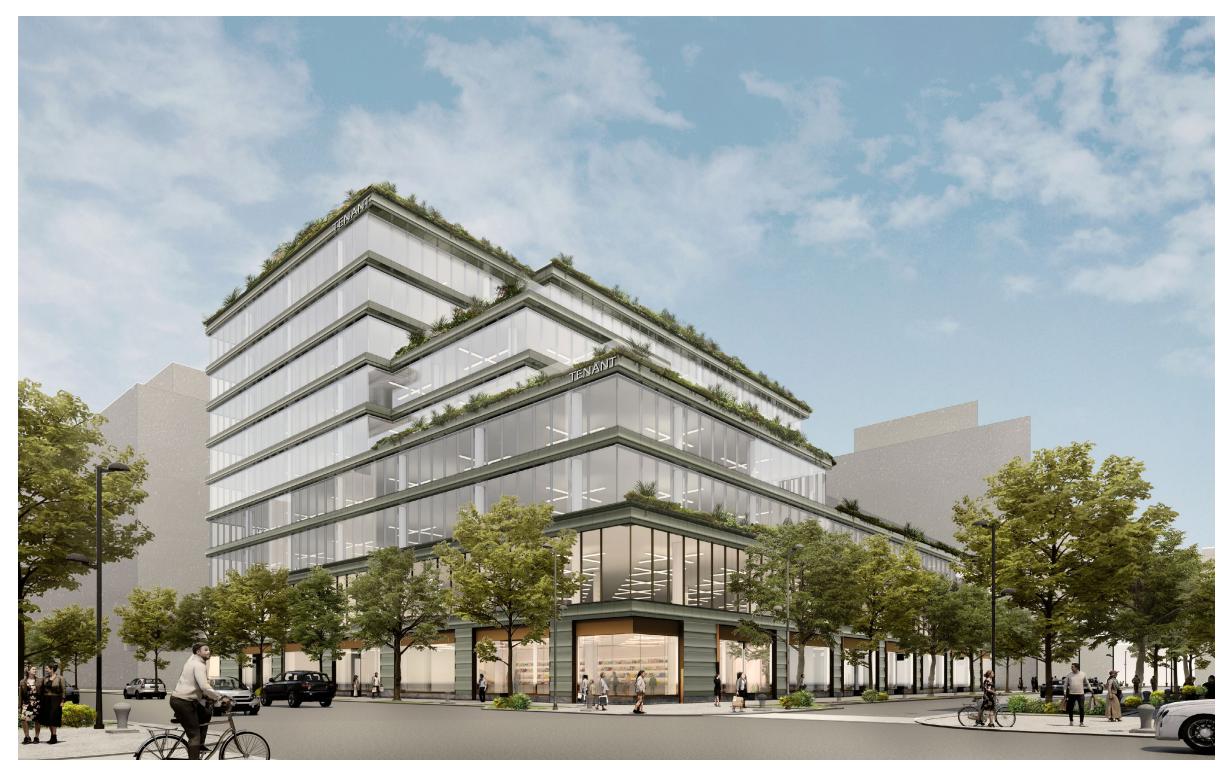

Enfant Plan streets. The remaining streets forming the north and eastern boundary, Yards Pl SE and Quander Street SE, are new and will bisect the original Square 743.

Setbacks adjacent to streets that are part of the original L'Enfant Plan are controlled by the DC Zoning Commission regulations. All setback requirements for the Southeast Federal Center are outlined by the DC Zoning Commission SEFC Regulations, Chapter 11-K2. Parcel F is part of the SEFC-1 zone. Although part of the original L'Enfant Plan, these streets are not included as part of the National Register listing for the L'Enfant Plan, and hence they do not fall under the jurisdiction of the DC Historic Landmark and Historic District Protection Act (DC Law 2-144, as amended).







# SOUTHEAST CORNER





# SOUTHWEST CORNER





# NORTHEAST CORNER





## **AERIAL VIEWS TOWARDS NORTHWEST**



# GROUND FLOOR PLAN LOADING & DELIVERIES



## LANDSCAPE - GREEN ROOF & PLANT MATERIALS

### GREEN ROOF PLANTS





ROOF TERRACE MATERIALS









# **SOUTHEAST CORNER - LIGHTING**





# **SOUTHWEST CORNER - LIGHTING**





## TERRACE LIGHTING









# SOUTHEAST CORNER