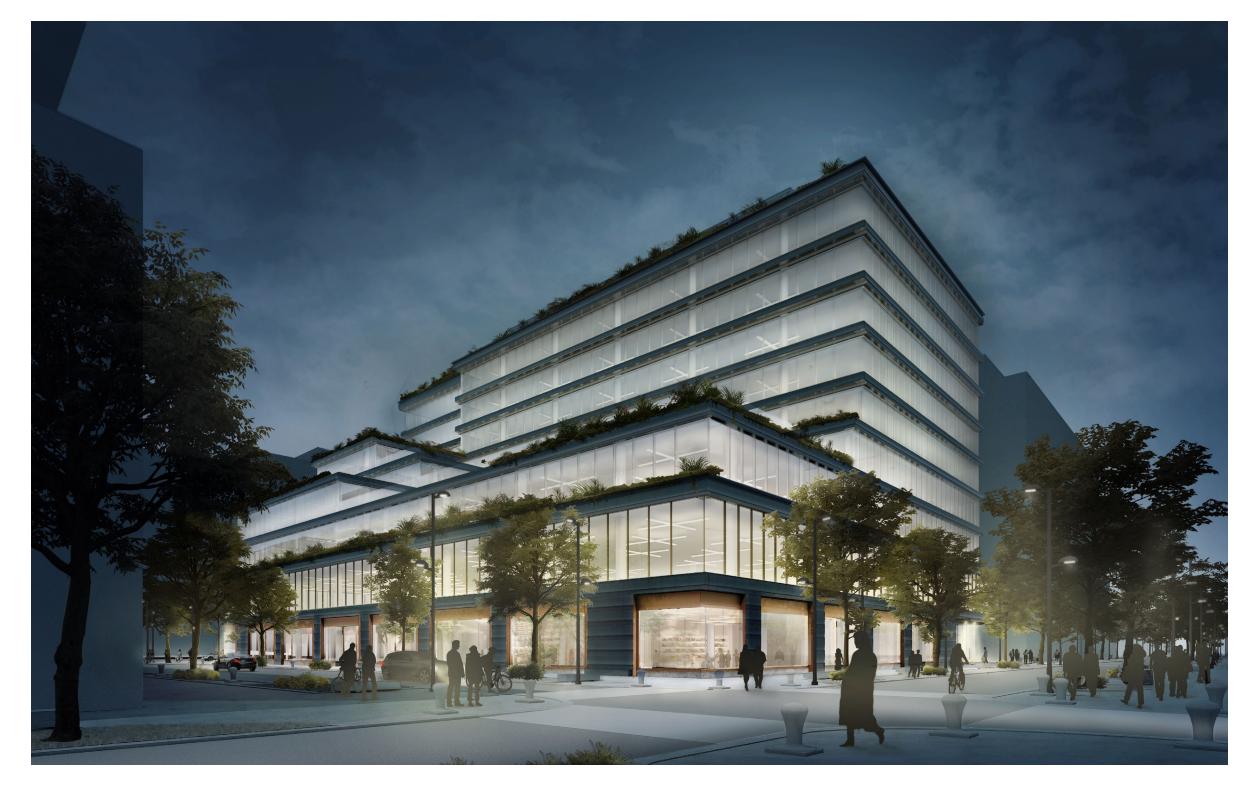

led by the DC Zoning Commission regulations. All setback requirements for the Southeast Federal Center are outlined by the DC Zoning Commission SEFC Regulations, Chapter 11-K2. Parcel F is part of the SEFC-1 zone. Although part of the original L'Enfant Plan, these streets are not included as part of the National Register listing for the L'Enfant Plan, and hence they do not fall under the jurisdiction of the DC Historic Landmark and Historic District Protection Act (DC Law 2-144, as amended).







# SOUTHEAST CORNER





# SOUTHWEST CORNER





# NORTHEAST CORNER





## **AERIAL VIEWS TOWARDS NORTHWEST**



# GROUND FLOOR PLAN LOADING & DELIVERIES



## LANDSCAPE - GREEN ROOF & PLANT MATERIALS

### GREEN ROOF PLANTS





ROOF TERRACE MATERIALS









# **SOUTHEAST CORNER - LIGHTING**





# **SOUTHWEST CORNER - LIGHTING**





## TERRACE LIGHTING









# SOUTHEAST CORNER