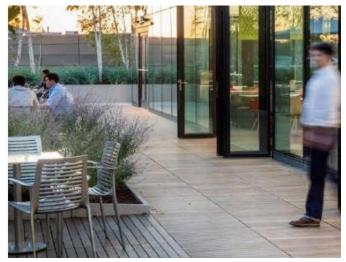

of the original L'Enfant Plan are controlled by the DC Zoning Commission regulations. All setback requirements for the Southeast Federal Center are outlined by the DC Zoning Commission SEFC Regulations, Chapter 11-K2. Parcel F is part of the SEFC-1 zone. Although part of the original L'Enfant Plan, these streets are not included as part of the National Register listing for the L'Enfant Plan, and hence they do not fall under the jurisdiction of the DC Historic Landmark and Historic District Protection Act (DC Law 2-144, as amended).







# SOUTHEAST CORNER





# SOUTHWEST CORNER





# NORTHEAST CORNER





## **AERIAL VIEWS TOWARDS NORTHWEST**



# GROUND FLOOR PLAN LOADING & DELIVERIES



## LANDSCAPE - GREEN ROOF & PLANT MATERIALS

### GREEN ROOF PLANTS





ROOF TERRACE MATERIALS









# **SOUTHEAST CORNER - LIGHTING**





# **SOUTHWEST CORNER - LIGHTING**





## TERRACE LIGHTING









# SOUTHEAST CORNER