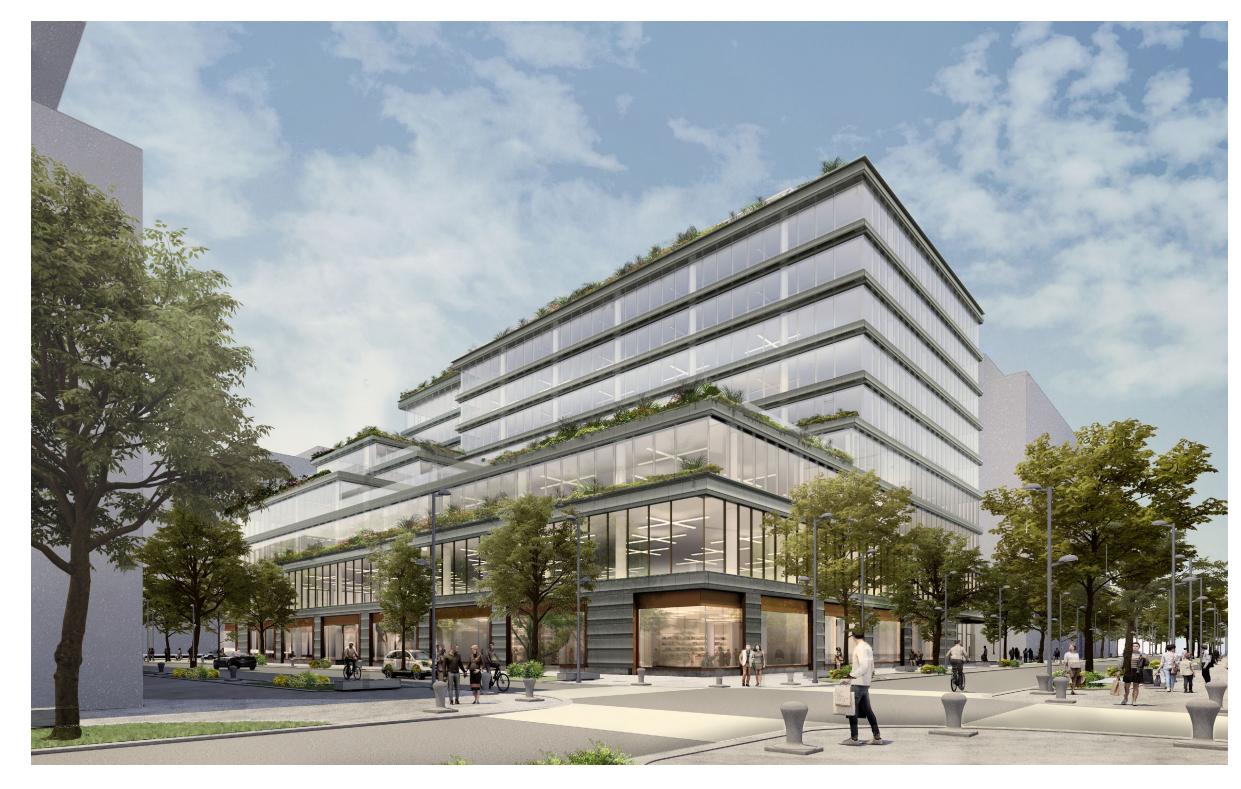

ral Center are outlined by the DC Zoning Commission SEFC Regulations, Chapter 11-K2. Parcel F is part of the SEFC-1 zone. Although part of the original L'Enfant Plan, these streets are not included as part of the National Register listing for the L'Enfant Plan, and hence they do not fall under the jurisdiction of the DC Historic Landmark and Historic District Protection Act (DC Law 2-144, as amended).







# SOUTHEAST CORNER





# SOUTHWEST CORNER





# NORTHEAST CORNER





## **AERIAL VIEWS TOWARDS NORTHWEST**



# GROUND FLOOR PLAN LOADING & DELIVERIES



## LANDSCAPE - GREEN ROOF & PLANT MATERIALS

### GREEN ROOF PLANTS





ROOF TERRACE MATERIALS









# **SOUTHEAST CORNER - LIGHTING**





# **SOUTHWEST CORNER - LIGHTING**





## TERRACE LIGHTING









# SOUTHEAST CORNER