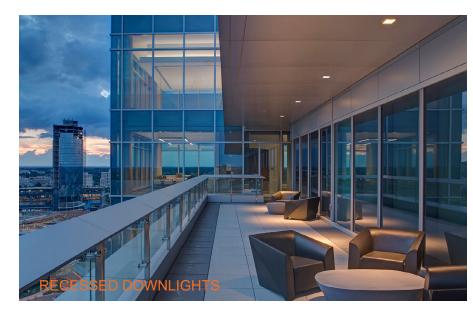

nts for the Southeast Federal Center are outlined by the DC Zoning Commission SEFC Regulations, Chapter 11-K2. Parcel F is part of the SEFC-1 zone. Although part of the original L'Enfant Plan, these streets are not included as part of the National Register listing for the L'Enfant Plan, and hence they do not fall under the jurisdiction of the DC Historic Landmark and Historic District Protection Act (DC Law 2-144, as amended).







# SOUTHEAST CORNER





# SOUTHWEST CORNER





# NORTHEAST CORNER





## **AERIAL VIEWS TOWARDS NORTHWEST**



# GROUND FLOOR PLAN LOADING & DELIVERIES



## LANDSCAPE - GREEN ROOF & PLANT MATERIALS

### GREEN ROOF PLANTS





ROOF TERRACE MATERIALS









# **SOUTHEAST CORNER - LIGHTING**





# **SOUTHWEST CORNER - LIGHTING**





## TERRACE LIGHTING









# SOUTHEAST CORNER