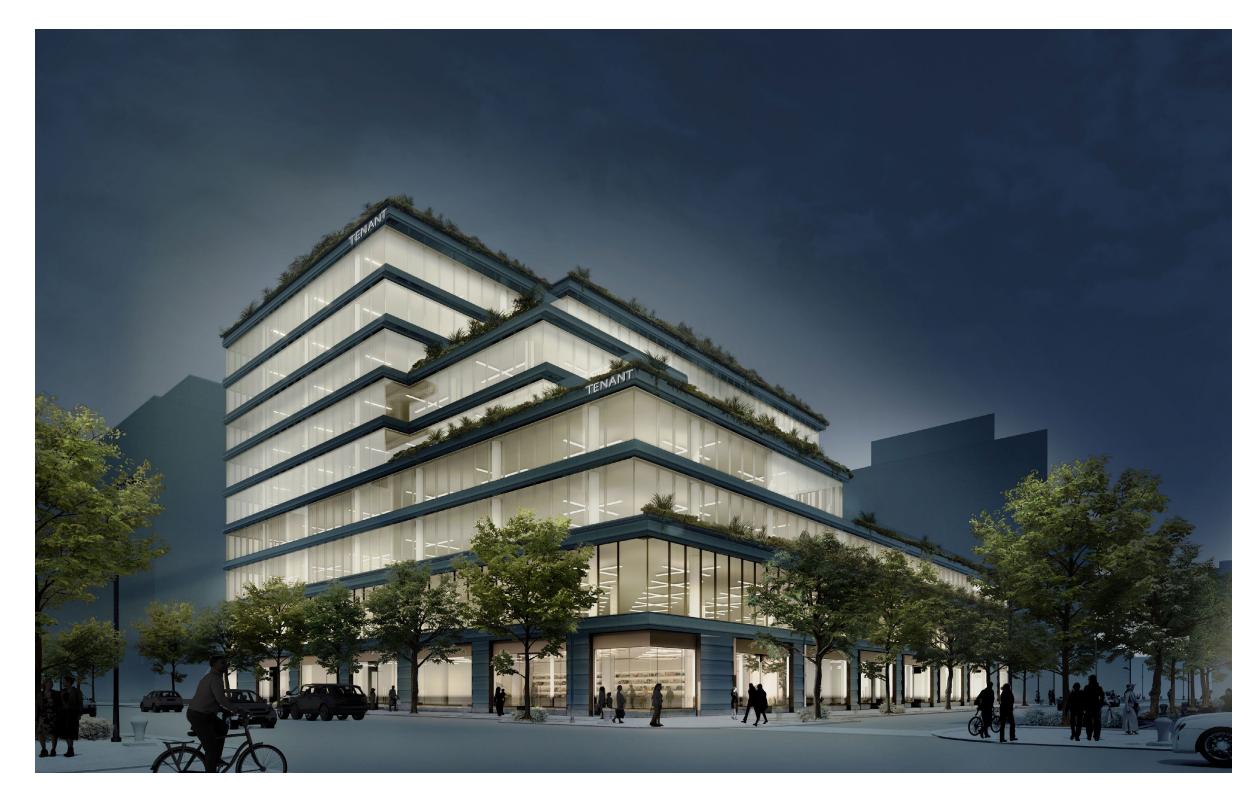

ions. All setback requirements for the Southeast Federal Center are outlined by the DC Zoning Commission SEFC Regulations, Chapter 11-K2. Parcel F is part of the SEFC-1 zone. Although part of the original L'Enfant Plan, these streets are not included as part of the National Register listing for the L'Enfant Plan, and hence they do not fall under the jurisdiction of the DC Historic Landmark and Historic District Protection Act (DC Law 2-144, as amended).







# SOUTHEAST CORNER





# SOUTHWEST CORNER





# NORTHEAST CORNER





## **AERIAL VIEWS TOWARDS NORTHWEST**



# GROUND FLOOR PLAN LOADING & DELIVERIES



## LANDSCAPE - GREEN ROOF & PLANT MATERIALS

### GREEN ROOF PLANTS





ROOF TERRACE MATERIALS









# **SOUTHEAST CORNER - LIGHTING**





# **SOUTHWEST CORNER - LIGHTING**





## TERRACE LIGHTING









# SOUTHEAST CORNER