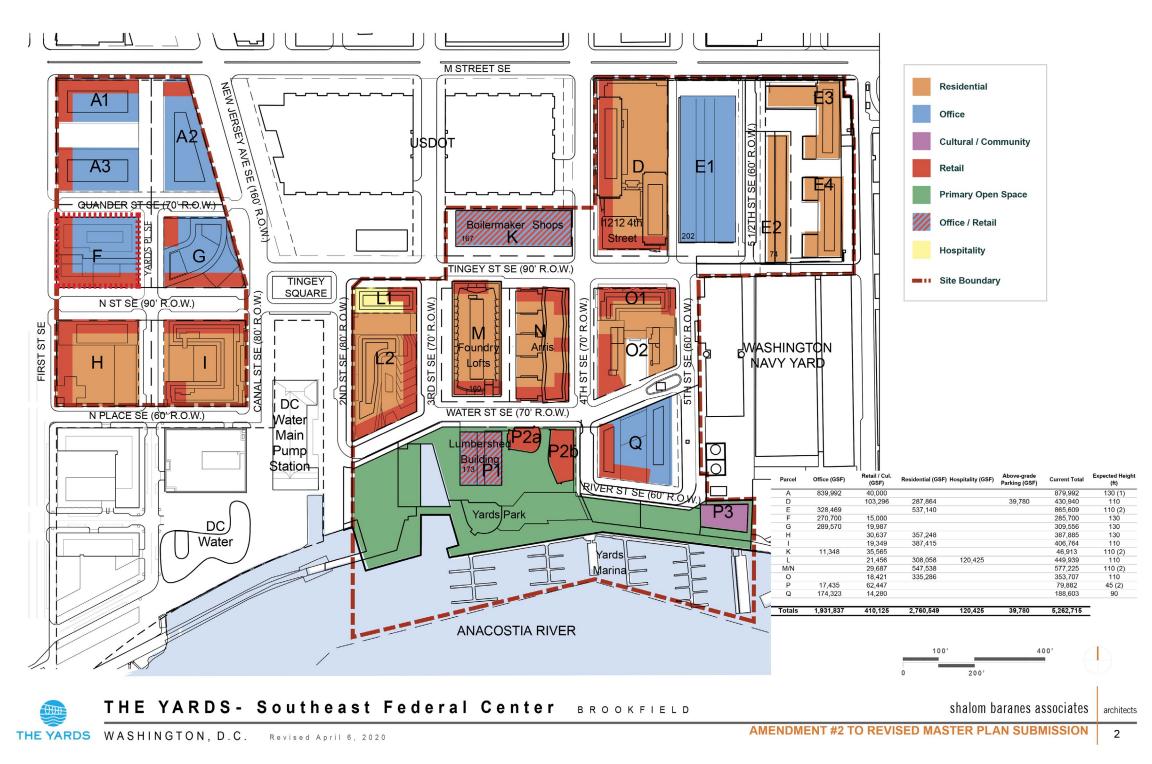

## THE YARDS - LAND USE PLAN

DECEMBER 14, 2020

SELLDORF ARCHITECTS

## PARCEL F SITE PLAN

Parcel F is located in square 743 which is bounded by M Street SE (north), 1st Street SE (west), N Street SE (south) and New Jersey Avenue (east). These streets are all considered part of the original L'Enfant Plan. Parcel F itself is bounded by two of the original L'Enfant Plan streets. The remaining streets forming the north and eastern boundary, Yards Pl SE and Quander Street SE, are new and will bisect the original Square 743.

Setbacks adjacent to streets that are part of the original L'Enfant Plan are controlled by the DC Zoning Commission regulations. All setback requirements for the Southeast Federal Center are outlined by the DC Zoning Commission SEFC Regulations, Chapter 11-K2. Parcel F is part of the SEFC-1 zone. Although part of the original L'Enfant Plan, these streets are not included as part of the National Register listing for the L'Enfant Plan, and hence they do not fall under the jurisdiction of the DC Historic Landmark and Historic District Protection Act (DC Law 2-144, as amended).