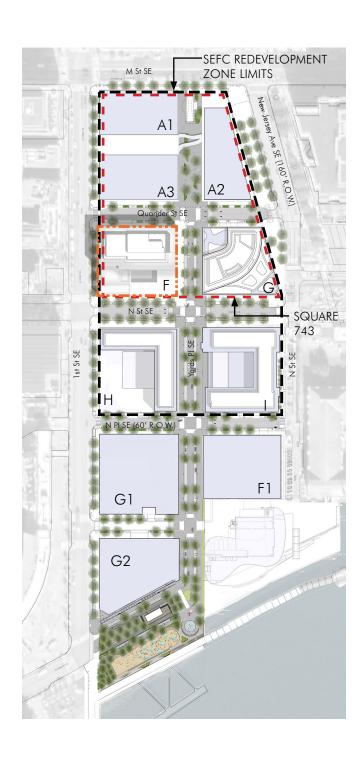

## PARCEL F SITE PLAN

Parcel F is located in square 743 which is bounded by M Street SE (north), 1st Street SE (west), N Street SE (south) and New Jersey Avenue (east). These streets are all considered part of the original L'Enfant Plan. Parcel F itself is bounded by two of the original L'Enfant Plan streets. The remaining streets forming the north and eastern boundary, Yards Pl SE and Quander Street SE, are new and will bisect the original Square 743.

Setbacks adjacent to streets that are part of the original L'Enfant Plan are controlled by the DC Zoning Commission regulations. All setback requirements for the Southeast Federal Center are outlined by the DC Zoning Commission SEFC Regulations, Chapter 11-K2. Parcel F is part of the SEFC-1 zone. Although part of the original L'Enfant Plan, these streets are not included as part of the National Register listing for the L'Enfant Plan, and hence they do not fall under the jurisdiction of the DC Historic Landmark and Historic District Protection Act (DC Law 2-144, as amended).