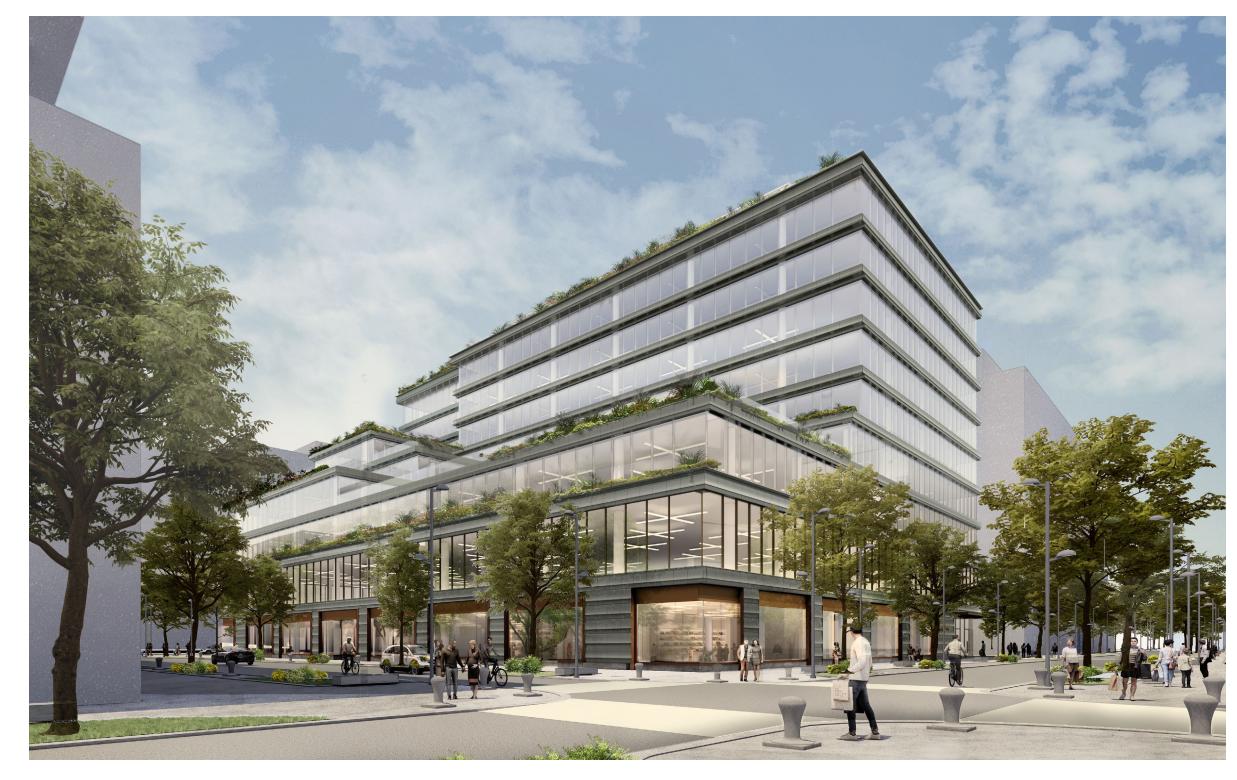

y two of the original L'Enfant Plan streets. The remaining streets forming the north and eastern boundary, Yards Pl SE and Quander Street SE, are new and will bisect the original Square 743.

Setbacks adjacent to streets that are part of the original L'Enfant Plan are controlled by the DC Zoning Commission regulations. All setback requirements for the Southeast Federal Center are outlined by the DC Zoning Commission SEFC Regulations, Chapter 11-K2. Parcel F is part of the SEFC-1 zone. Although part of the original L'Enfant Plan, these streets are not included as part of the National Register listing for the L'Enfant Plan, and hence they do not fall under the jurisdiction of the DC Historic Landmark and Historic District Protection Act (DC Law 2-144, as amended).







# SOUTHEAST CORNER





# SOUTHWEST CORNER





# NORTHEAST CORNER





## **AERIAL VIEWS TOWARDS NORTHWEST**



# GROUND FLOOR PLAN LOADING & DELIVERIES



## LANDSCAPE - GREEN ROOF & PLANT MATERIALS

### GREEN ROOF PLANTS





ROOF TERRACE MATERIALS









# **SOUTHEAST CORNER - LIGHTING**





# **SOUTHWEST CORNER - LIGHTING**





## TERRACE LIGHTING









# SOUTHEAST CORNER