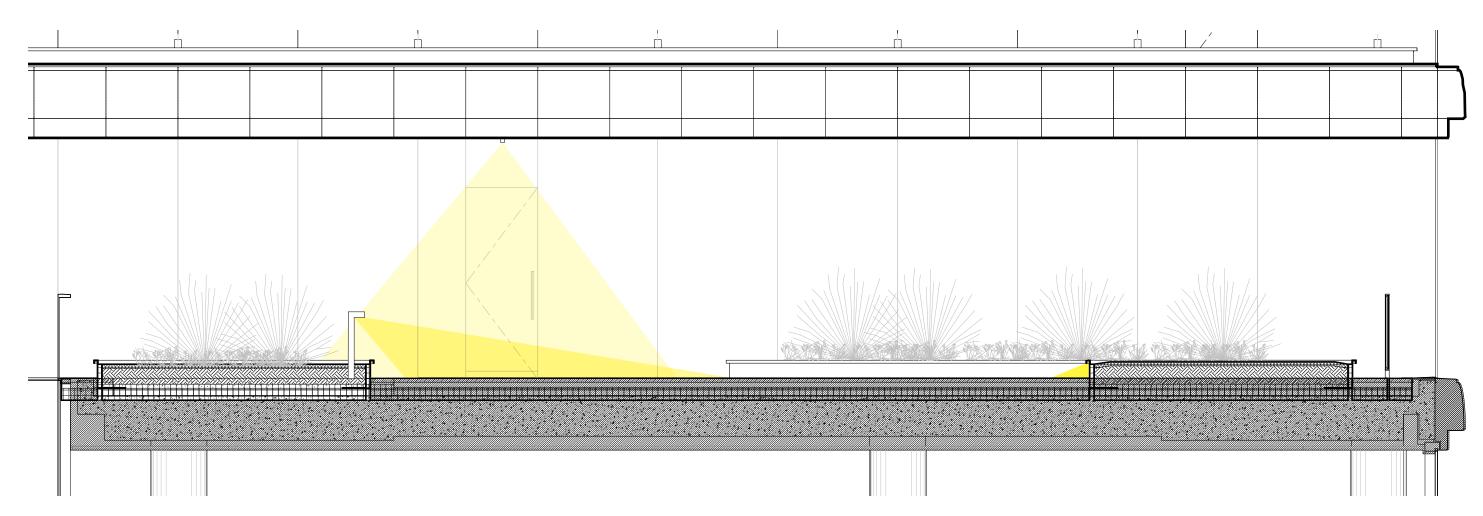

for the Southeast Federal Center are outlined by the DC Zoning Commission SEFC Regulations, Chapter 11-K2. Parcel F is part of the SEFC-1 zone. Although part of the original L'Enfant Plan, these streets are not included as part of the National Register listing for the L'Enfant Plan, and hence they do not fall under the jurisdiction of the DC Historic Landmark and Historic District Protection Act (DC Law 2-144, as amended).







# SOUTHEAST CORNER





# SOUTHWEST CORNER





# NORTHEAST CORNER





## **AERIAL VIEWS TOWARDS NORTHWEST**



# GROUND FLOOR PLAN LOADING & DELIVERIES



## LANDSCAPE - GREEN ROOF & PLANT MATERIALS

### GREEN ROOF PLANTS





ROOF TERRACE MATERIALS









# **SOUTHEAST CORNER - LIGHTING**





# **SOUTHWEST CORNER - LIGHTING**





## TERRACE LIGHTING









# SOUTHEAST CORNER