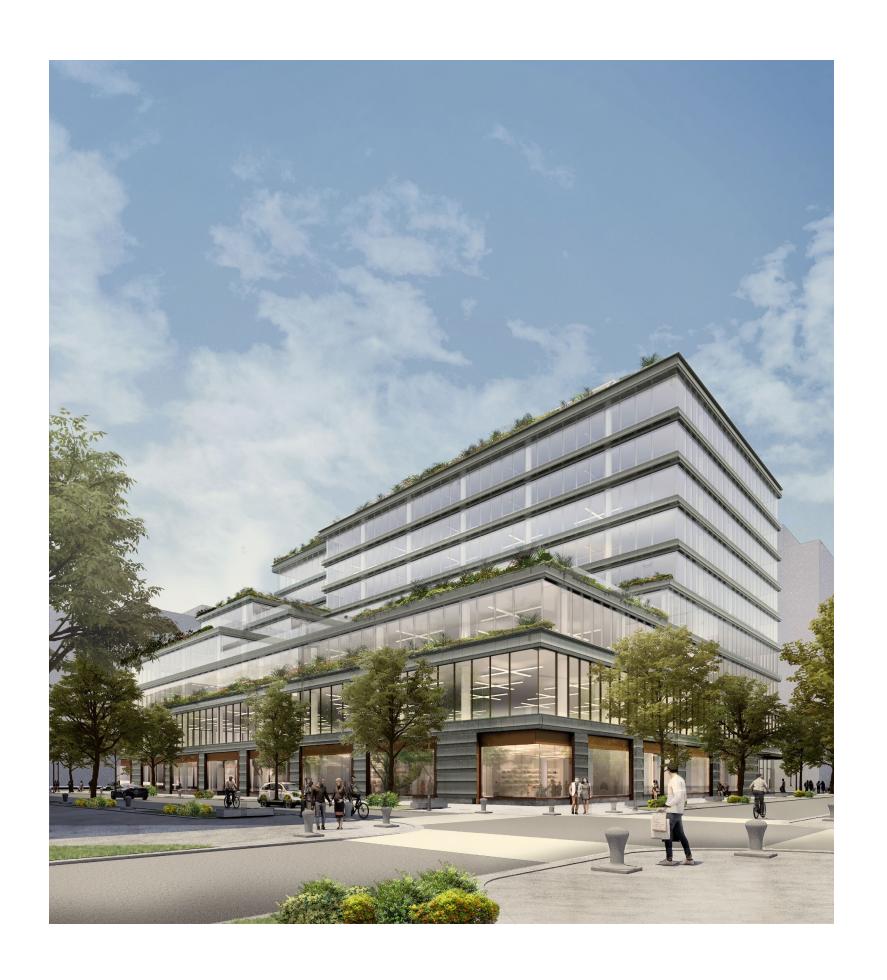

# Southeast Federal Center PARCEL F

Design Review Application For the Zoning Commision Review under the SEFC-1A Zone

Prepared for:

Advisory Neighborhood Commission 6D

Prepared by:
Brookfield Properties and Selldorf Architects

**Brookfield Properties** SELLDORF ARCHITECTS

## THE YARDS - LAND USE PLAN



DECEMBER 14, 2020

SELLDORF ARCHITECTS

## PARCEL F SITE PLAN

Parcel F is located in square 743 which is bounded by M Street SE (north), 1st Street SE (west), N Street SE (south) and New Jersey Avenue (east). These streets are all considered part of the original L'Enfant Plan. Parcel F itself is bounded by two of the original L'Enfant Plan streets. The remaining streets forming the north and eastern boundary, Yards Pl SE and Quander Street SE, are new and will bisect the original Sq