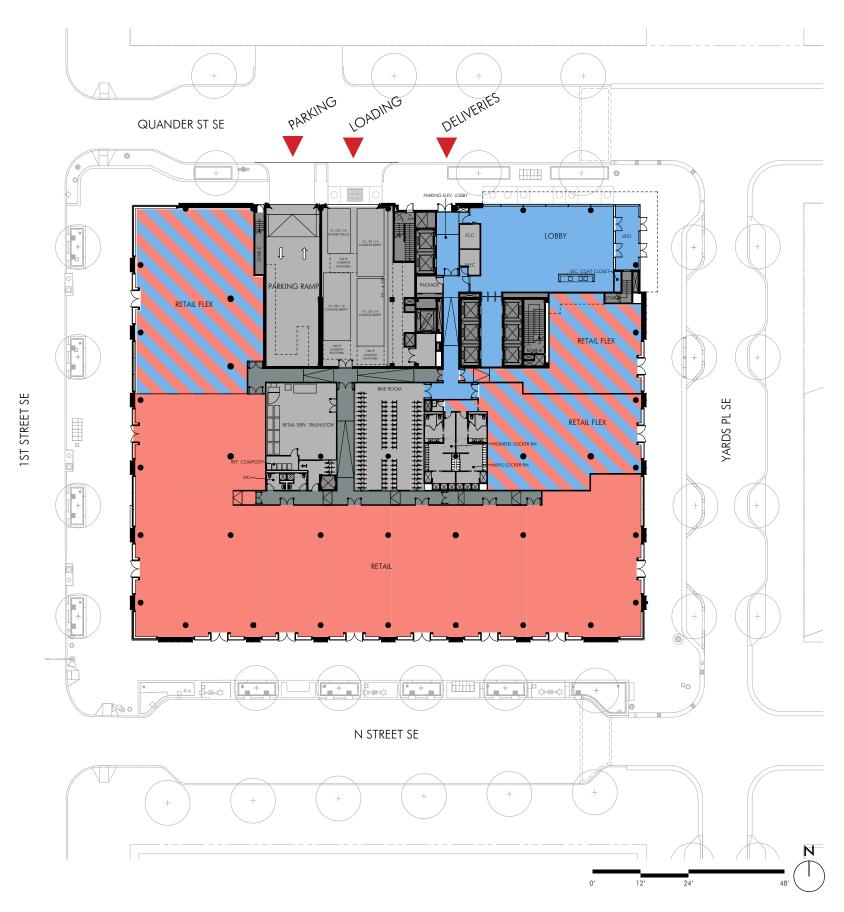

et SE, are new and will bisect the original Square 743.

Setbacks adjacent to streets that are part of the original L'Enfant Plan are controlled by the DC Zoning Commission regulations. All setback requirements for the Southeast Federal Center are outlined by the DC Zoning Commission SEFC Regulations, Chapter 11-K2. Parcel F is part of the SEFC-1 zone. Although part of the original L'Enfant Plan, these streets are not included as part of the National Register listing for the L'Enfant Plan, and hence they do not fall under the jurisdiction of the DC Historic Landmark and Historic District Protection Act (DC Law 2-144, as amended).







# SOUTHEAST CORNER





# SOUTHWEST CORNER





# NORTHEAST CORNER





## **AERIAL VIEWS TOWARDS NORTHWEST**



# GROUND FLOOR PLAN LOADING & DELIVERIES



## LANDSCAPE - GREEN ROOF & PLANT MATERIALS

### GREEN ROOF PLANTS





ROOF TERRACE MATERIALS









# **SOUTHEAST CORNER - LIGHTING**





# **SOUTHWEST CORNER - LIGHTING**





## TERRACE LIGHTING









# SOUTHEAST CORNER