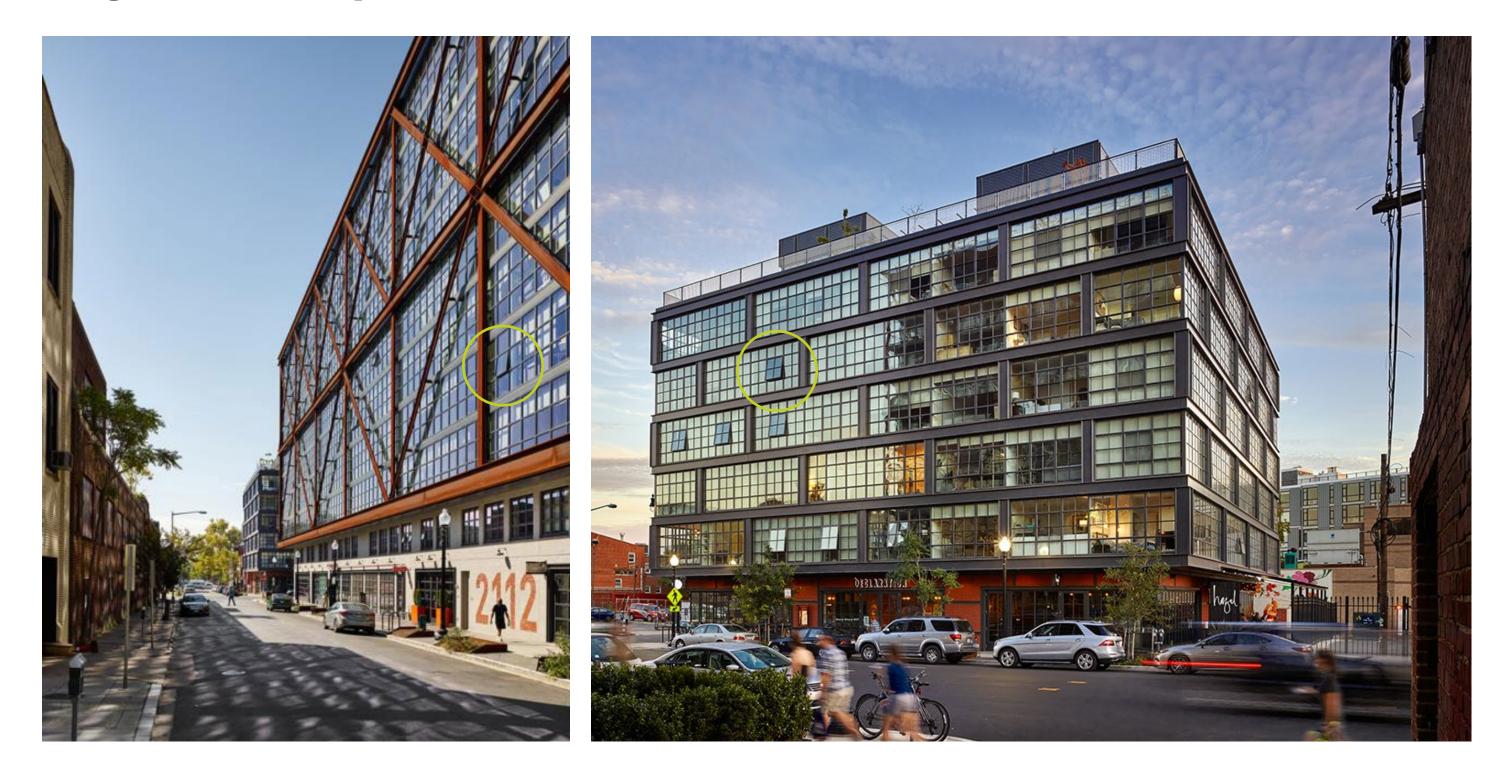

vised Version



Gensler 🔕 JBG SMITH

# **Design Revisions** Southwest Corner

#### Revised Version



#### **Design Revisions** West / Southwest Corner

Zoning Commision (November 12)

Revised Version



M STREET SW

## **Design Revisions** View from M Street SW Looking East

#### Zoning Commision (November 12)

#### Revised Version





#### **Design Revisions** West Elevation

#### Zoning Commision (November 12)

#### Revised Version







#### **Design Revisions** Balcony Revision

Zoning Commision (November 12)





#### **Design Revisions** Northwest Corner

#### Zoning Commision (November 12)

#### Revised Version





M STREET SW

#### **Design Revisions** North Elevation

Zoning Commision (November 12)



Revised Version



M STREET SW

## **Design References** Operable Windows



Gensler 🔕 JBG SMITH

#### **Design References** Courtyard (Lee & Associates)



Gensler 💿 ЈВС SMITH

5 M SW | INITIAL POST-HEARING SUBMISSION

SCALE: 1"=20'-0"

THE DESIGN AND LAYOUT OF THE POOL, TRELLIS, COURTYARDS, AND OUTDOOR AMENITY AREAS ARE PRELIMINARY AND ARE SHOWN FOR ILLUSTRATIVE PURPOSES ONLY. FINAL LAYOUTS MAY VARY.



## Thank You