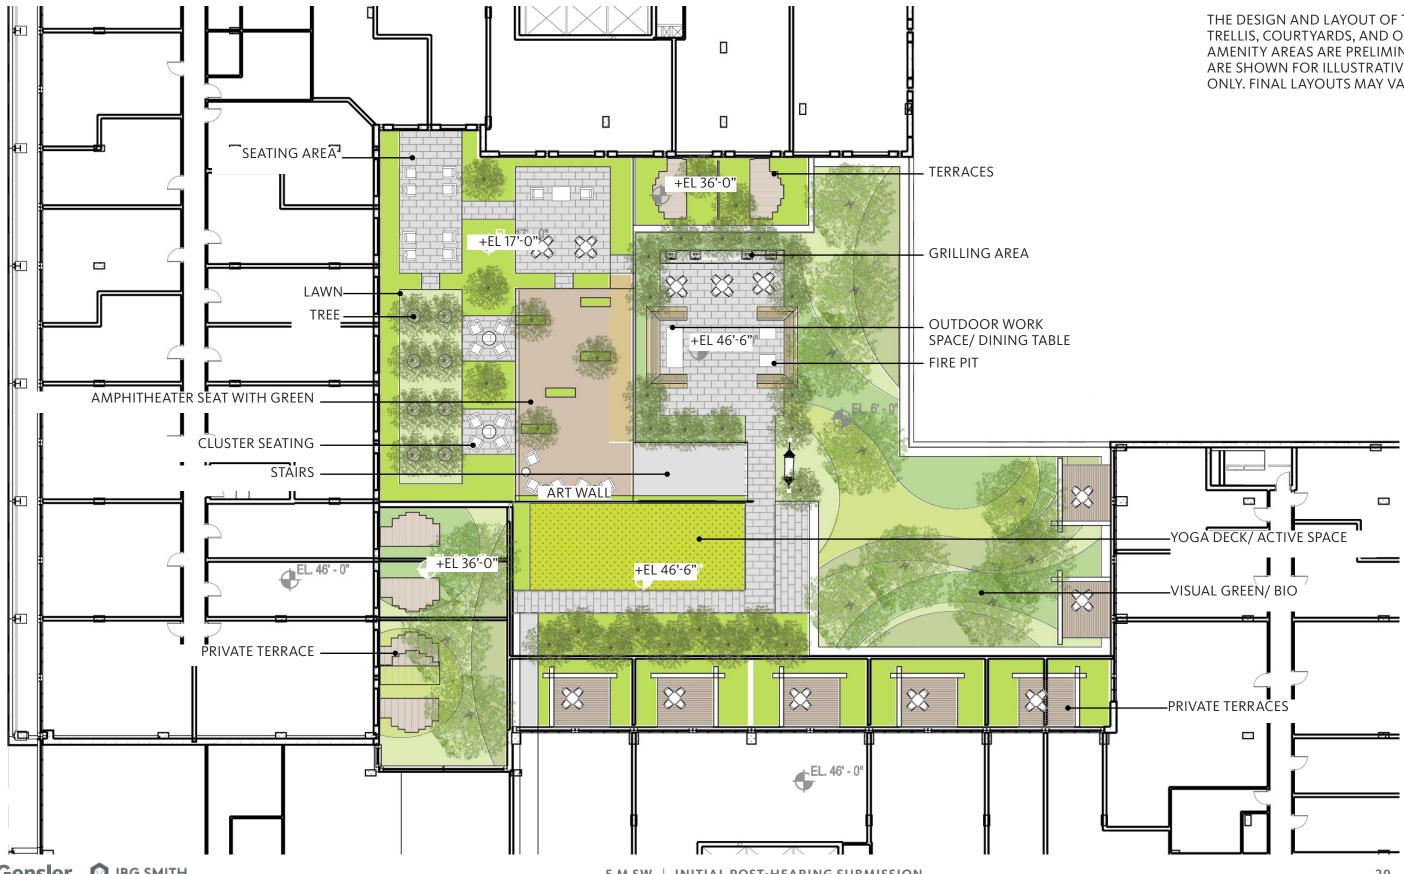

#### **Design References** Courtyard (Lee & Associates)

Gensler 💿 ЈВС SMITH

5 M SW | INITIAL POST-HEARING SUBMISSION

SCALE: 1"=20'-0"

THE DESIGN AND LAYOUT OF THE POOL, TRELLIS, COURTYARDS, AND OUTDOOR AMENITY AREAS ARE PRELIMINARY AND ARE SHOWN FOR ILLUSTRATIVE PURPOSES ONLY. FINAL LAYOUTS MAY VARY.